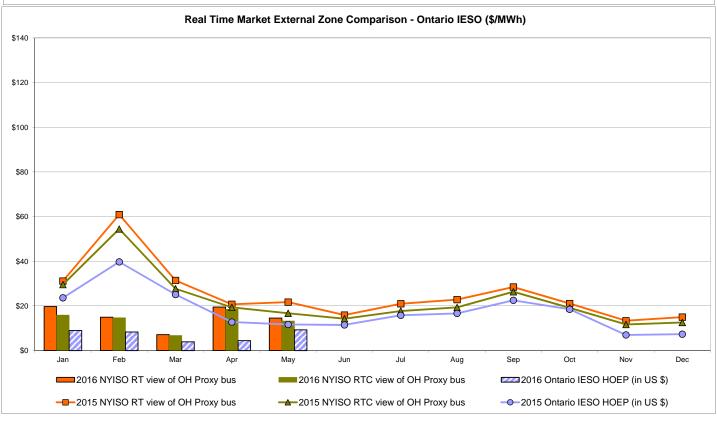

tion                 | Zone O  14.51 5.83                    | QUEBEC<br>(Wheel)<br>Zone M<br>11.49<br>5.25<br>7.94          | QUEBEC (Import/Export)  Zone M  11.49 5.25             | <b>Zone P</b> 20.56 6.66       | <b>Zone N</b> 21.46 6.43        | SOUND<br>CABLE<br>Controllable<br>Line<br>24.49<br>8.08                   | NORWALK<br>Controllable<br>Line<br>23.55<br>6.38                   | Controllable<br>Line<br>24.24<br>7.54 | 23.20<br>6.38                         | 23.44<br>6.79                         | 11.81<br>5.43                         |

Market Mitigation and Analysis Prepared: 6/6/2016 9:28 AM

<sup>\*</sup> Straight LBMP averages

















## **External Comparison ISO-New England**





### **External Comparison PJM**





#### **External Comparison Ontario IESO**





Notes: Exchange factor used for May 2016 was 0.7731 to US

HOEP: Hourly Ontario Energy Price Pre-Dispatch: Projected Energy Price

## External Controllable Line: Cross Sound Cable (New England)





#### Note:

ISO-NE Forecast is an advisory posting @ 18:00 day before.

The DAM and R/T prices at the Shorham 13899 interface are used for ISO-NE.

The DAM and R/T prices at the CSC interface are used for NYISO.

## **External Controllable Line: Northport - Norwalk (New England)**





#### Note:

ISO-NE Forecast is an advisory posting @ 18:00 day before.

The DAM and R/T prices at the Northport 138 interface are used for ISO-NE.

The DAM and R/T prices at the 1385 interface are used for NYISO.

## **External Controllable Line: Neptune (PJM)**





## **External Comparison Hydro-Quebec**