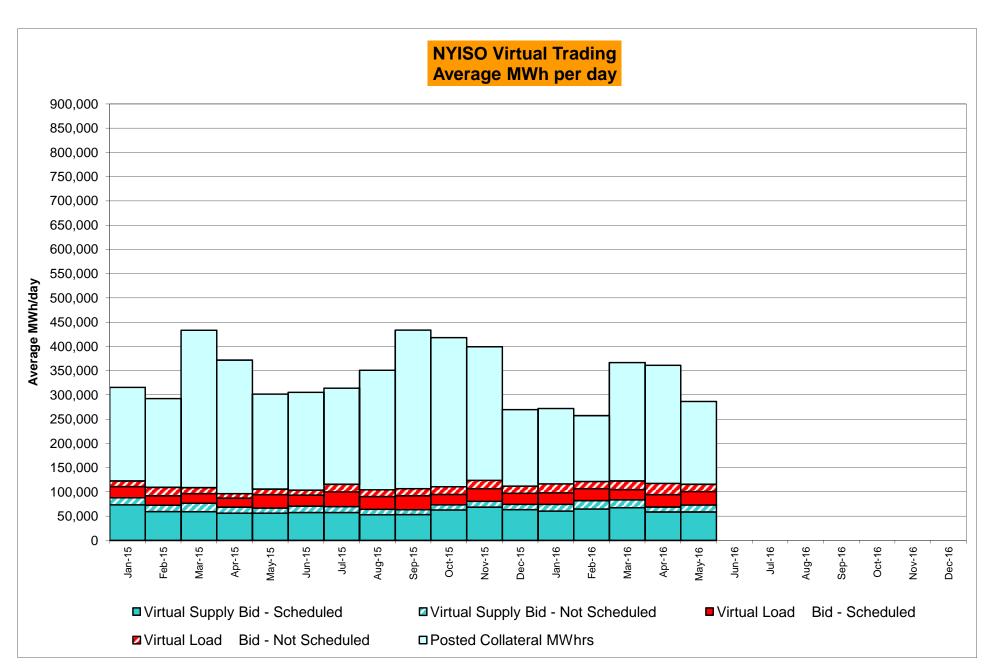

DAM Bid Production Cost Guarantees for Virtual Transactions are included in the chart and are shown from the inception of Virtual Transactions. These values are small and cannot be identified on the chart.