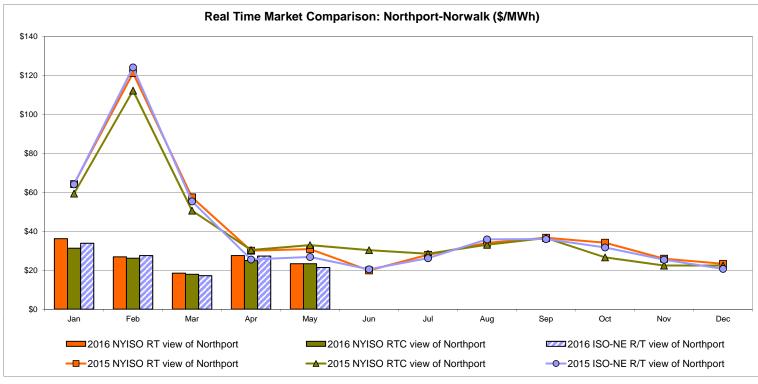

.79                         | 11.81<br>5.43                         |

Market Mitigation and Analysis Prepared: 6/6/2016 9:28 AM

<sup>\*</sup> Straight LBMP averages

















## **External Comparison ISO-New England**





### **External Comparison PJM**





#### **External Comparison Ontario IESO**





Notes: Exchange factor used for May 2016 was 0.7731 to US

HOEP: Hourly Ontario Energy Price Pre-Dispatch: Projected Energy Price

## External Controllable Line: Cross Sound Cable (New England)





#### Note:

ISO-NE Forecast is an advisory posting @ 18:00 day before.

The DAM and R/T prices at the Shorham 13899 interface are used for ISO-NE.

The DAM and R/T prices at the CSC interface are used for NYISO.

## **External Controllable Line: Northport - Norwalk (New England)**





#### Note:

ISO-NE Forecast is an advisory posting @ 18:00 day before.

The DAM and R/T prices at the Northport 138 interface are used for ISO-NE.

The DAM and R/T prices at the 1385 interface are used for NYISO.

## **External Controllable Line: Neptune (PJM)**





## **External Comparison Hydro-Quebec**





Note:

Hydro-Quebec Prices are unavailable.

## **External Controllable Line: Linden VFT (PJM)**





## **External Controllable Line: Hudson (PJM)**





#### **NYISO Real Time Price Correction Statistics**

| 2016<br>Hour Corrections