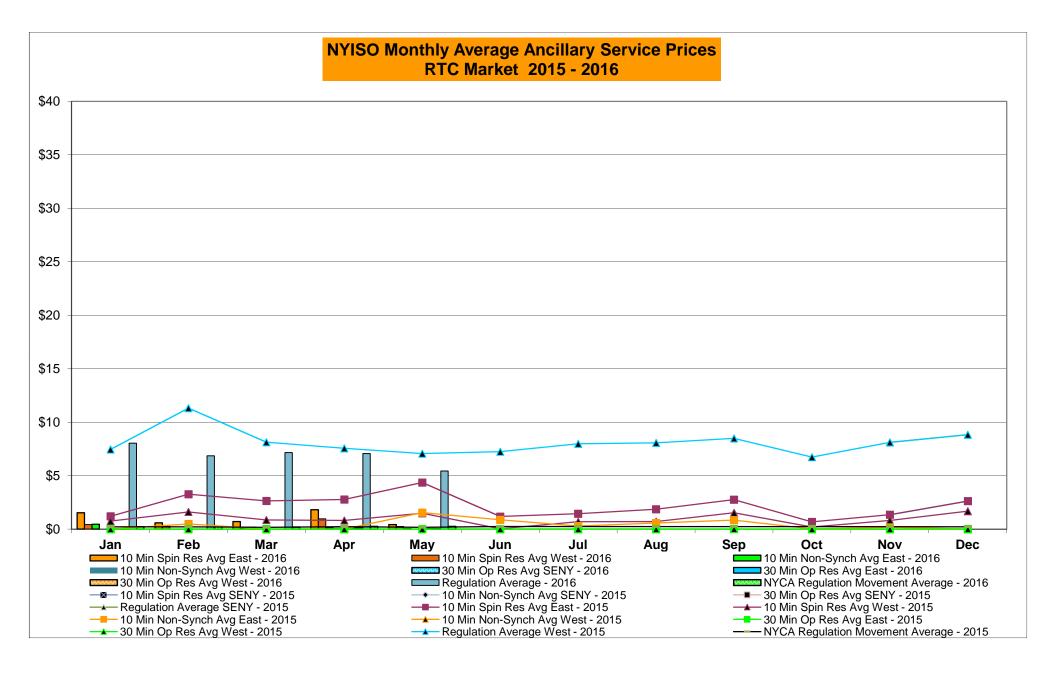

|           |                  | _         | Oct-16           |           |                  |            |                  | _         | Oct-16           |           |                  |            |                  |
|        | Nov-16           |           |                  |           |                  | _         | Nov-16           |           |                  |            |                  | _         | Nov-16           |           |                  |            | -                |
|        | Dec-16           |           |                  |           |                  |           | Dec-16           |           |                  |            |                  |           | Dec-16           | 1         |                  |            |                  |









#### NYISO Markets Ancillary Services Statistics - Unweighted Price (\$/MWH)

|                                                                                                                                                                                                                                                                                                                                                                                                                                                                                                                                                                                                                                                                                | <u>r</u>