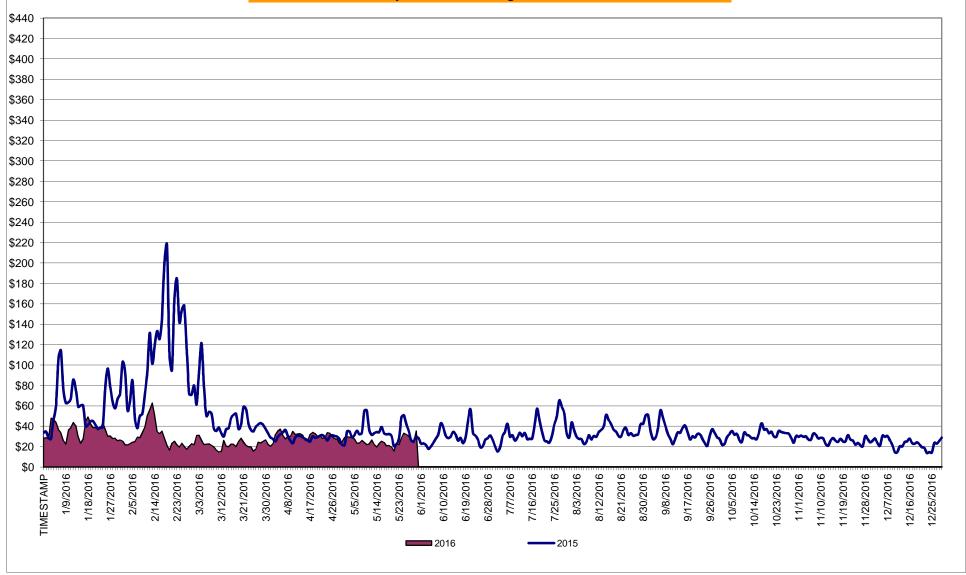

#### Daily NYISO Average Cost/MWh (Energy & Ancillary Services)\*

2015 Annual Average \$44.10MWh May 2015 YTD Average \$60.96/MWh May 2016 YTD Average \$29.85/MWh

<sup>\*</sup> Excludes ICAP payments.