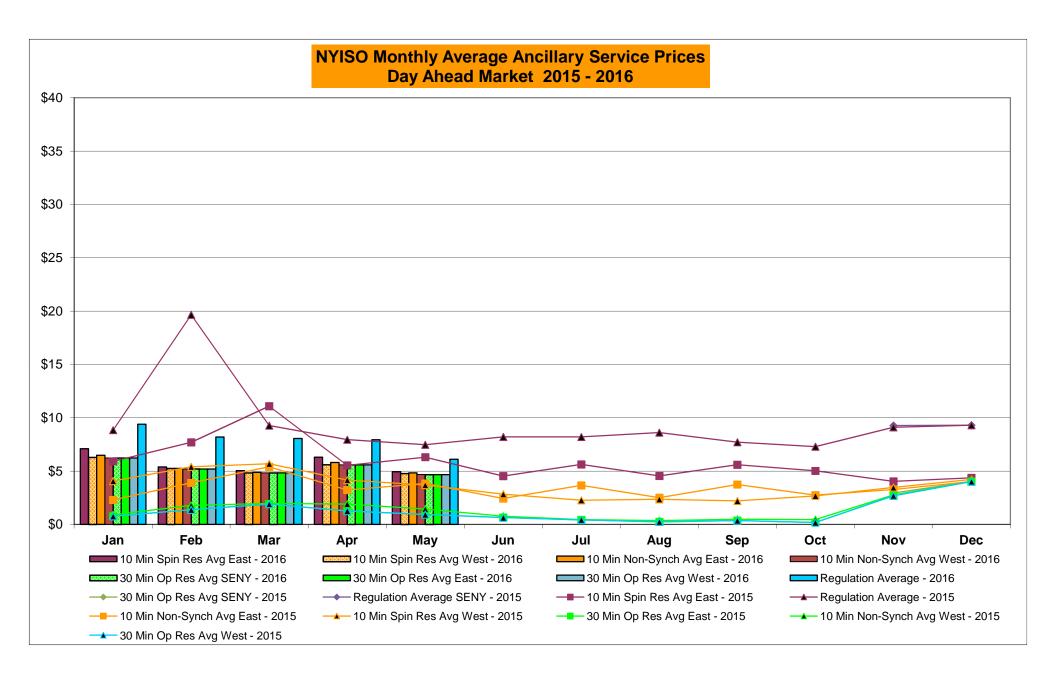

|           |                  | _         | Oct-16           |           |                  |            |                  | _         | Oct-16           |           |                  |            |                  |
|        | Nov-16           |           |                  |           |                  | _         | Nov-16           |           |                  |            |                  | _         | Nov-16           |           |                  |            | -                |
|        | Dec-16           |           |                  |           |                  |           | Dec-16           |           |                  |            |                  |           | Dec-16           | 1         |                  |            |                  |









#### NYISO Markets Ancillary Services Statistics - Unweighted Price (\$/MWH)

|                                                                                                                                                                                                                                                                                                                                                                                                                                                                                                                                                                                                                                                                                | <u>r</u>