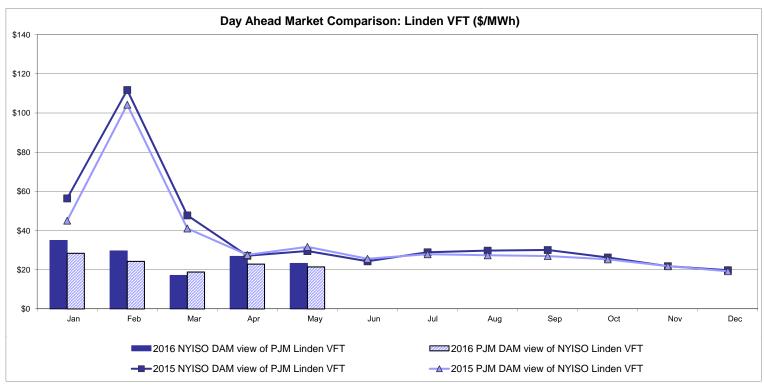

Dispatch: Projected Energy Price

## External Controllable Line: Cross Sound Cable (New England)





#### Note:

ISO-NE Forecast is an advisory posting @ 18:00 day before.

The DAM and R/T prices at the Shorham 13899 interface are used for ISO-NE.

The DAM and R/T prices at the CSC interface are used for NYISO.

## **External Controllable Line: Northport - Norwalk (New England)**





#### Note:

ISO-NE Forecast is an advisory posting @ 18:00 day before.

The DAM and R/T prices at the Northport 138 interface are used for ISO-NE.

The DAM and R/T prices at the 1385 interface are used for NYISO.

## **External Controllable Line: Neptune (PJM)**





## **External Comparison Hydro-Quebec**





Note:

Hydro-Quebec Prices are unavailable.

## **External Controllable Line: Linden VFT (PJM)**





## **External Controllable Line: Hudson (PJM)**





#### **NYISO Real Time Price Correction Statistics**

| 2016<br>Hour Corrections                                                                                                                                                                                                                                                                                                                                                                                                                          |                                                                                                                                                                                                    | <u>January</u>