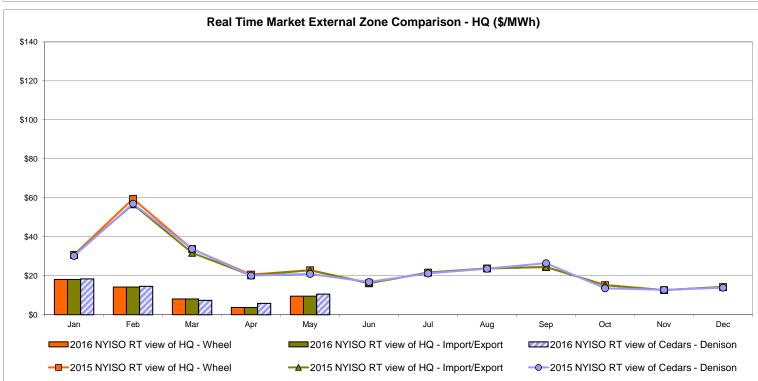

Notes: Exchange factor used for May 2016 was 0.7731 to US

HOEP: Hourly Ontario Energy Price Pre-Dispatch: Projected Energy Price

## External Controllable Line: Cross Sound Cable (New England)





#### Note:

ISO-NE Forecast is an advisory posting @ 18:00 day before.

The DAM and R/T prices at the Shorham 13899 interface are used for ISO-NE.

The DAM and R/T prices at the CSC interface are used for NYISO.

## **External Controllable Line: Northport - Norwalk (New England)**





#### Note:

ISO-NE Forecast is an advisory posting @ 18:00 day before.

The DAM and R/T prices at the Northport 138 interface are used for ISO-NE.

The DAM and R/T prices at the 1385 interface are used for NYISO.

## **External Controllable Line: Neptune (PJM)**





## **External Comparison Hydro-Quebec**





Note:

Hydro-Quebec Prices are unavailable.

## **External Controllable Line: Linden VFT (PJM)**





## **External Controllable Line: Hudson (PJM)**





#### **NYISO Real Time Price Correction Statistics**

| 2016<br>Hour Corrections                                                                                                                                                                                                                                                                                                                                                                                                                          |