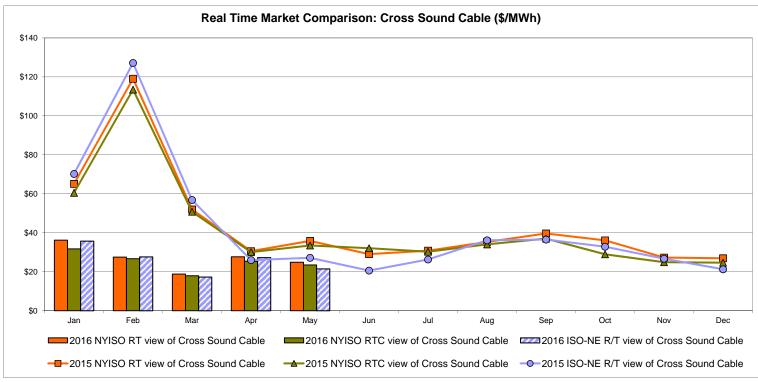

0.56 6.66       | <b>Zone N</b> 21.46 6.43        | SOUND<br>CABLE<br>Controllable<br>Line<br>24.49<br>8.08                   | NORWALK<br>Controllable<br>Line<br>23.55<br>6.38                   | Controllable<br>Line<br>24.24<br>7.54 | 23.20<br>6.38                         | 23.44<br>6.79                         | 11.81<br>5.43                         |

Market Mitigation and Analysis Prepared: 6/6/2016 9:28 AM

<sup>\*</sup> Straight LBMP averages

















## **External Comparison ISO-New England**





### **External Comparison PJM**





#### **External Comparison Ontario IESO**





Notes: Exchange factor used for May 2016 was 0.7731 to US

HOEP: Hourly Ontario Energy Price Pre-Dispatch: Projected Energy Price

## External Controllable Line: Cross Sound Cable (New England)





#### Note:

ISO-NE Forecast is an advisory posting @ 18:00 day before.

The DAM and R/T prices at the Shorham 13899 interface are used for ISO-NE.

The DAM and R/T prices at the CSC interface are used for NYISO.

## **External Controllable Line: Northport - Norwalk (New England)**





#### Note:

ISO-NE Forecast is an advisory posting @ 18:00 day before.

The DAM and R/T prices at the Northport 138 interface are used for ISO-NE.

The DAM and R/T prices at the 1385 interface are used for NYISO.

## **External Controllable Line: Neptune (PJM)**





## **External Comparison Hydro-Quebec**





Note:

Hydro-Quebec Prices are unavailable.

## **External Controllable Line: Linden VFT (PJM)**





## **External Controllable Line: Hudson (PJM)**





#### **NYISO Real Time Price Correction Sta