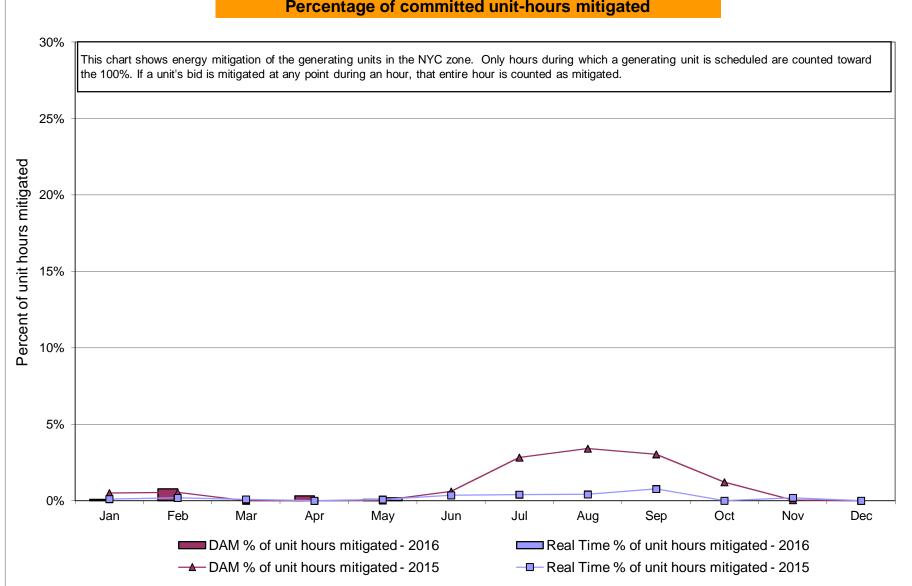

r>0.24<br>8.61<br>1.86<br>0.70<br>0.57<br>0.00<br>N/A<br>0.00<br>8.07<br>0.23<br>2.59<br>0.59<br>1.19<br>0.02<br>N/A         | 5.60<br>2.20<br>3.74<br>0.49<br>N/A<br>0.37<br>0.37<br>7.71<br>2.76<br>1.53<br>0.84<br>0.02<br>N/A<br>0.02<br>0.02<br>8.49<br>0.24<br>4.79<br>2.65<br>1.97<br>0.33<br>N/A<br>0.00         | 5.02<br>2.68<br>2.75<br>0.45<br>N/A<br>0.18<br>0.18<br>7.29<br>0.67<br>0.20<br>0.01<br>0.00<br>N/A<br>0.00<br>0.00<br>6.73<br>0.23<br>1.32<br>0.59<br>0.09<br>0.00<br>N/A | 4.03 3.47 3.27 2.77 2.95 2.69 2.69 9.10  1.35 0.81 0.16 0.00 0.00 0.00 0.00 8.12 0.22  2.40 1.20 0.61 0.00 0.00 0.00 0.00            | 4.36<br>4.22<br>4.03<br>4.02<br>4.02<br>4.02<br>9.30<br>2.62<br>1.68<br>0.01<br>0.00<br>0.00<br>0.00<br>0.00<br>8.83<br>0.22<br>4.57<br>3.53<br>0.09<br>0.05<br>0.03         |









Market Mitigation and Analysis Prepared: 6/3/2016 1:12 PM



# NYISO LBMP ZONES



#### **Billing Codes for Chart C**

| Chart - C Category Name                   | <b>Billing Code</b> | Billing Category Name                                                              |
|-------------------------------------------|---------------------|------------------------------------------------------------------------------------|
| Bid Production Cost Guarantee Balancing   | 81203               | Balancing NYISO Bid Production Cost Guarantee - Internal Units                     |
| Bid Production Cost Guarantee Balancing   | 81204               | Balancing NYISO Bid Production Cost Guarantee - External Units                     |
| Bid Production Cost Guarantee Balancing   | 81205