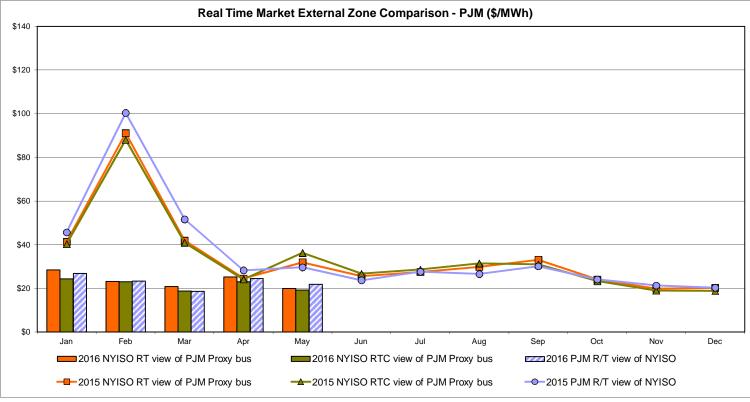

ion  RTC LBMP Unweighted Price * Standard Deviation                 | Zone O  14.51 5.83                    | QUEBEC<br>(Wheel)<br>Zone M<br>11.49<br>5.25<br>7.94          | QUEBEC (Import/Export)  Zone M  11.49 5.25             | <b>Zone P</b> 20.56 6.66       | <b>Zone N</b> 21.46 6.43        | SOUND<br>CABLE<br>Controllable<br>Line<br>24.49<br>8.08                   | NORWALK<br>Controllable<br>Line<br>23.55<br>6.38                   | Controllable<br>Line<br>24.24<br>7.54 | 23.20<br>6.38                         | 23.44<br>6.79                         | 11.81<br>5.43                         |

Market Mitigation and Analysis Prepared: 6/6/2016 9:28 AM

<sup>\*</sup> Straight LBMP averages

















## **External Comparison ISO-New England**





### **External Comparison PJM**





#### **External Comparison Ontario IESO**





Notes: Exchange factor used for May 2016 was 0.7731 to US

HOEP: Hourly Ontario Energy Price Pre-Dispatch: Projected Energy Price

## External Controllable Line: Cross Sound Cable (New England)





#### Note:

ISO-NE Forecast is an advisory posting @ 18:00 day before.

The DAM and R/T prices at the Shorham 13899 interface are used for ISO-NE.

The DAM and R/T prices at the CSC interface are used for NYISO.

## **External Controllable Line: Northport - Norwalk (New England)**





#### Note:

ISO-NE Forecast is an advisory posting @ 18:00 day before.

The DAM and R/T prices at the Northport 138 interface are used for ISO-NE.

The DAM and R/T prices at the 1385 interface are used for NYISO.

## **External Controllable Line: Neptune (PJM)**