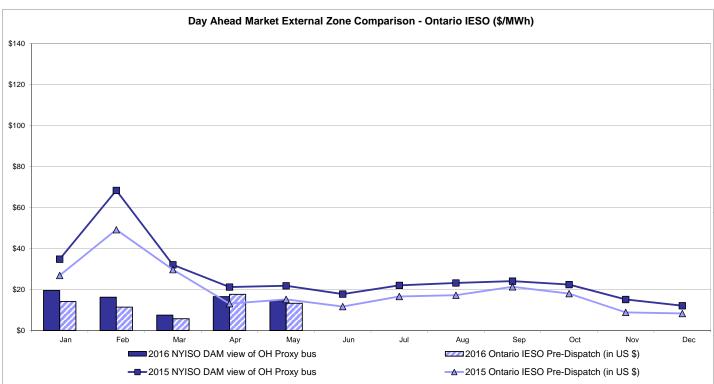

iation                 | Zone O  14.51 5.83                    | QUEBEC<br>(Wheel)<br>Zone M<br>11.49<br>5.25<br>7.94          | QUEBEC (Import/Export)  Zone M  11.49 5.25             | <b>Zone P</b> 20.56 6.66       | <b>Zone N</b> 21.46 6.43        | SOUND<br>CABLE<br>Controllable<br>Line<br>24.49<br>8.08                   | NORWALK<br>Controllable<br>Line<br>23.55<br>6.38                   | Controllable<br>Line<br>24.24<br>7.54 | 23.20<br>6.38                         | 23.44<br>6.79                         | 11.81<br>5.43                         |

Market Mitigation and Analysis Prepared: 6/6/2016 9:28 AM

<sup>\*</sup> Straight LBMP averages

















## **External Comparison ISO-New England**





### **External Comparison PJM**





#### **External Comparison Ontario IESO**





Notes: Exchange factor used for May 2016 was 0.7731 to US

HOEP: Hourly Ontario Energy Price Pre-Dispatch: Projected Energy Price

## External Controllable Line: Cross Sound Cable (New England)





#### Note:

ISO-NE Forecast is an advisory posting @ 18:00 day before.

The DAM and R/T prices at the Shorham 13899 interface are used for ISO-NE.

The DAM and R/T prices at the CSC interface are used for NYISO.

## **External Controllable Line: Northport - Norwalk (New England)**





#### Note:

ISO-NE Forecast is an advisory posting @ 18:00 day before.

The DAM and R/T prices at the Northport 138 interface are used for ISO-NE.

The DAM and R/T prices at the 1385 interface are used for NYISO.

## **External Controllable Line: Neptune (PJM)**





## **External Comparison Hydro-Quebec**