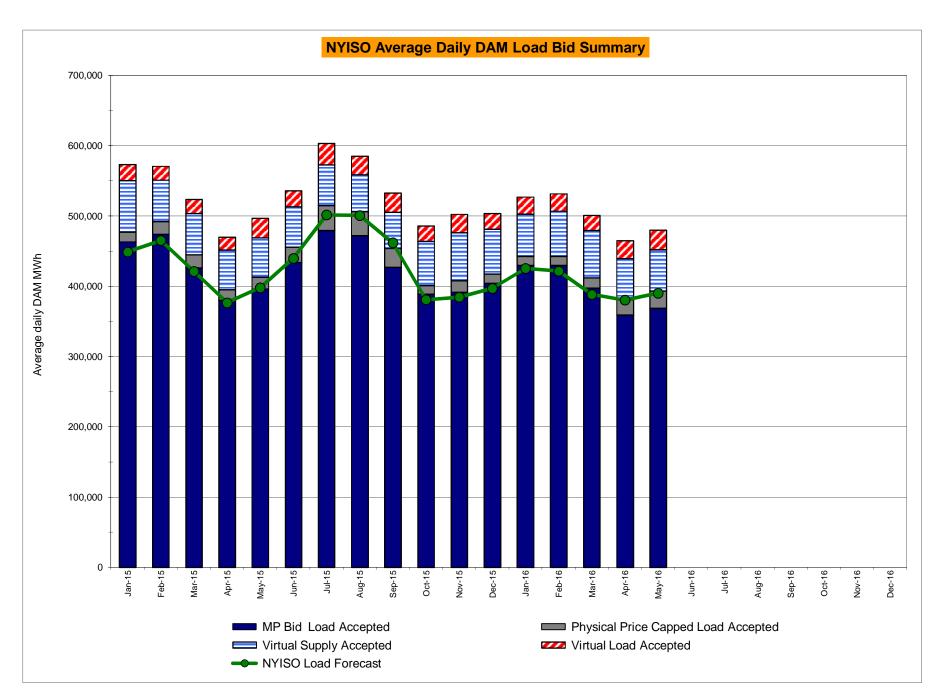

24<br>8.61<br>1.86<br>0.70<br>0.57<br>0.00<br>N/A<br>0.00<br>8.07<br>0.23<br>2.59<br>0.59<br>1.19<br>0.02<br>N/A         | 5.60<br>2.20<br>3.74<br>0.49<br>N/A<br>0.37<br>0.37<br>7.71<br>2.76<br>1.53<br>0.84<br>0.02<br>N/A<br>0.02<br>0.02<br>8.49<br>0.24<br>4.79<br>2.65<br>1.97<br>0.33<br>N/A<br>0.00         | 5.02<br>2.68<br>2.75<br>0.45<br>N/A<br>0.18<br>0.18<br>7.29<br>0.67<br>0.20<br>0.01<br>0.00<br>N/A<br>0.00<br>0.00<br>6.73<br>0.23<br>1.32<br>0.59<br>0.09<br>0.00<br>N/A | 4.03 3.47 3.27 2.77 2.95 2.69 2.69 9.10  1.35 0.81 0.16 0.00 0.00 0.00 0.00 8.12 0.22  2.40 1.20 0.61 0.00 0.00 0.00 0.00            | 4.36<br>4.22<br>4.03<br>4.02<br>4.02<br>4.02<br>9.30<br>2.62<br>1.68<br>0.01<br>0.00<br>0.00<br>0.00<br>0.00<br>8.83<br>0.22<br>4.57<br>3.53<br>0.09<br>0.05<br>0.03         |









Market Mitigation and Analysis Prepared: 6/3/2016 1:12 PM



# NYISO LBMP ZONES



#### **Billing Codes for Chart C**

| Chart - C Category Name                   | <b>Billing Code</b> | Billing Category Name                                                              |
|-------------------------------------------|---------------------|------------------------------------------------------------------------------------|
| Bid Production Cost Guarantee Balancing   | 81203               | Balancing NYISO Bid Production Cost Guarantee - Internal Units                     |
| Bid Production Cost Guarantee Balancing   | 81204               | Balancing NYISO Bid Production Cost Guarantee - External Units                     |
| Bid Production Cost Guarantee Balancing   | 81205               |