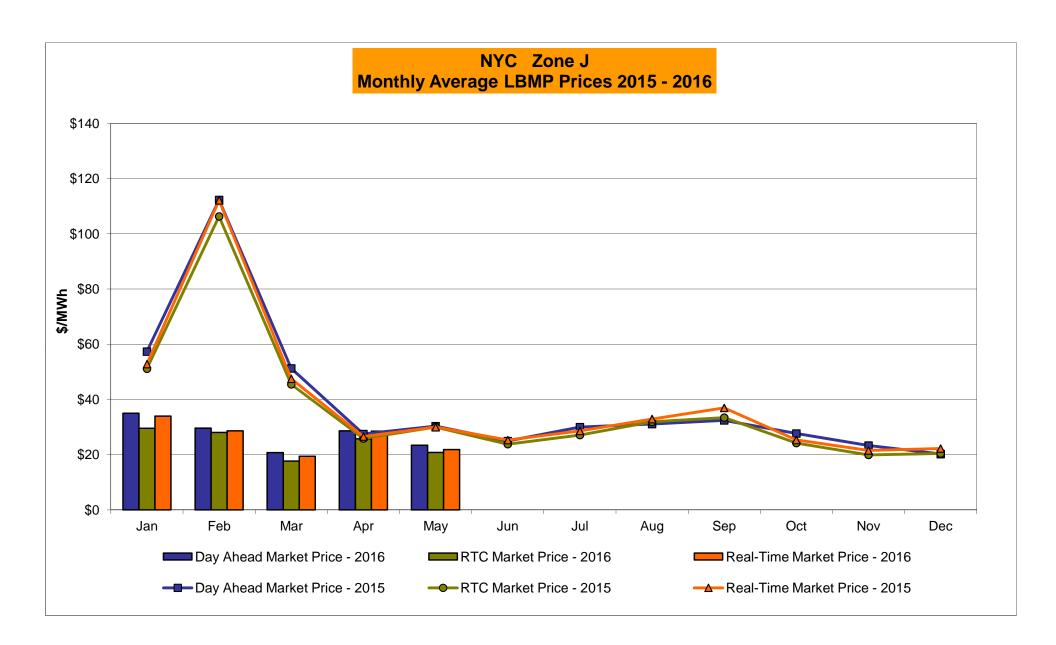

# Market Performance Highlights for May 2016

- LBMP for May is \$23.31/MWh; lower than \$27.96/MWh in April 2016 and lower than \$32.98/MWh in May 2015.
  - Day Ahead and Real Time Load Weighted LBMPs are lower compared to April.
- May 2016 average year-to-date monthly cost of \$29.85/MWh is a 51% decrease from \$60.96/MWh in May 2015.
- Average daily sendout is 397 GWh/day in May; higher than 385 GWh/day in April 2016 and lower than 409 GWh/day in May 2015.
- Natural gas prices were lower and distillate prices were higher compared to the previous month.
  - Natural Gas (Transco Z6 NY) was \$1.58/MMBtu, down from \$1.62/MMBtu in April.
    - Natural gas prices are down 40% year-over-year
  - Jet Kerosene Gulf Coast was \$9.66/MMBtu, up from \$8.46/MMBtu in April.
  - Ultra Low Sulfur No.2 Diesel NY Harbor was \$10.17/MMBtu, up from \$8.89/MMBtu in April.
    - Distillate prices are down 28% year-over-year
- Uplift per MWh is higher compared to the previous month.
  - Uplift (not including NYISO cost of operations) is \$0.19/MWh; higher than (\$0.34)/MWh in April.
    - The Local Reliability Share is \$0.35/MWh, higher than \$0.07 in April.
    - The Statewide Share is (\$0.16)/MWh, higher than (\$0.41)/MWh in April.
  - TSA \$ per NYC MWh is \$0.00/MWh.
- Total uplift costs (Schedule 1 components including NYISO Cost of Operations) are higher than April.