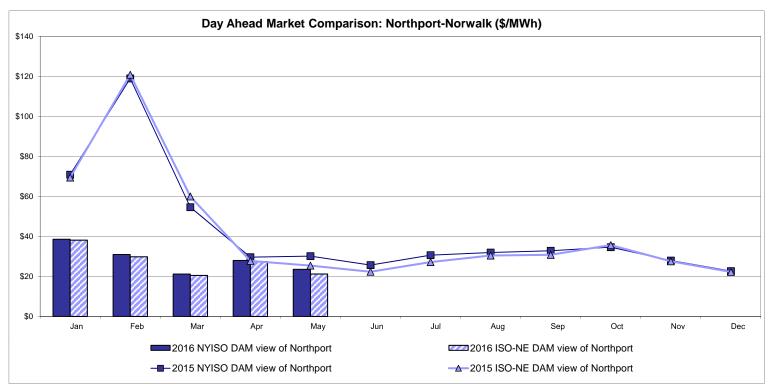

>6.79                         | 11.81<br>5.43                         |

Market Mitigation and Analysis Prepared: 6/6/2016 9:28 AM

<sup>\*</sup> Straight LBMP averages

















## **External Comparison ISO-New England**





### **External Comparison PJM**





#### **External Comparison Ontario IESO**





Notes: Exchange factor used for May 2016 was 0.7731 to US

HOEP: Hourly Ontario Energy Price Pre-Dispatch: Projected Energy Price

## External Controllable Line: Cross Sound Cable (New England)





#### Note:

ISO-NE Forecast is an advisory posting @ 18:00 day before.

The DAM and R/T prices at the Shorham 13899 interface are used for ISO-NE.

The DAM and R/T prices at the CSC interface are used for NYISO.

## **External Controllable Line: Northport - Norwalk (New England)**





#### Note:

ISO-NE Forecast is an advisory posting @ 18:00 day before.

The DAM and R/T prices at the Northport 138 interface are used for ISO-NE.

The DAM and R/T prices at the 1385 interface are used for NYISO.

## **External Controllable Line: Neptune (PJM)**





## **External Comparison Hydro-Quebec**





Note:

Hydro-Quebec Prices are unavailable.

## **External Controllable Line: Linden VFT (PJM)**





## **External Controllable Line: Hudson (PJM)**





#### **NYISO Real Time Price Correction Statistics**

| 2016<br>Hour Corrections