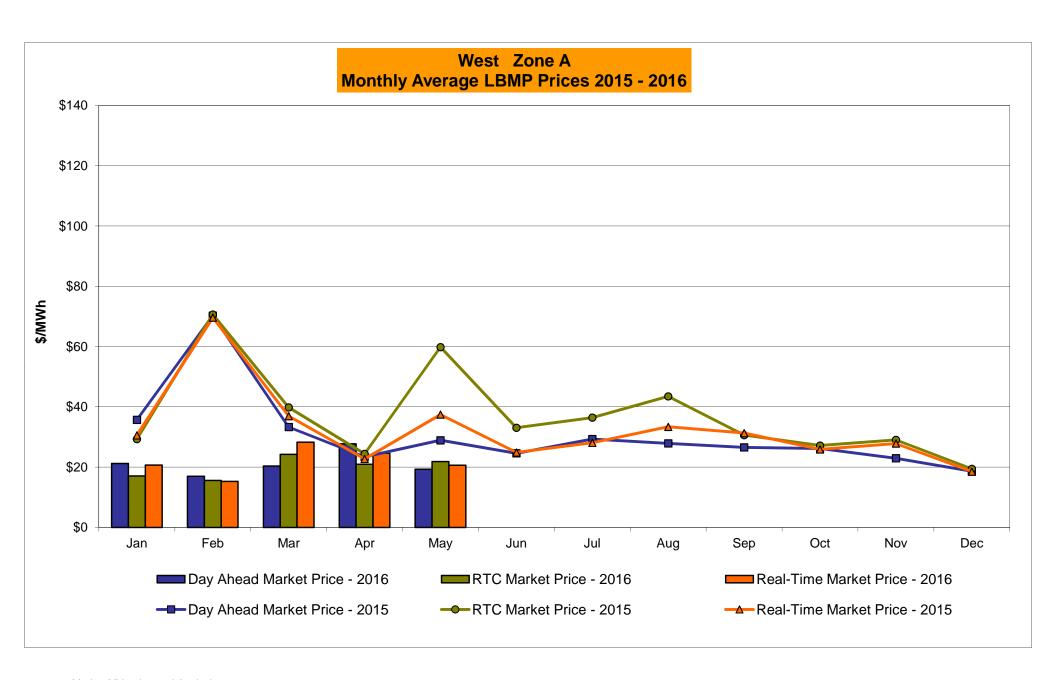

20.82<br>8.63        | 11.81<br>5.43<br>9.40<br>78.17        |
| Unweighted Price * Standard Deviation  RTC LBMP Unweighted Price * Standard Deviation                 | Zone O  14.51 5.83                    | QUEBEC<br>(Wheel)<br>Zone M<br>11.49<br>5.25<br>7.94          | QUEBEC (Import/Export)  Zone M  11.49 5.25             | <b>Zone P</b> 20.56 6.66       | <b>Zone N</b> 21.46 6.43        | SOUND<br>CABLE<br>Controllable<br>Line<br>24.49<br>8.08                   | NORWALK<br>Controllable<br>Line<br>23.55<br>6.38                   | Controllable<br>Line<br>24.24<br>7.54 | 23.20<br>6.38                         | 23.44<br>6.79                         | 11.81<br>5.43                         |

Market Mitigation and Analysis Prepared: 6/6/2016 9:28 AM

<sup>\*</sup> Straight LBMP averages

















## **External Comparison ISO-New England**





### **External Comparison PJM**





#### **External Comparison Ontario IESO**





Notes: Exchange factor used for May 2016 was 0.7731 to US

HOEP: Hourly Ontario Energy Price Pre-Dispatch: Projected Energy Price

## External Controllable Line: Cross Sound Cable (New England)





#### Note:

ISO-NE Forecast is an advisory posting @ 18:00 day before.

The DAM and R/T prices at the Shorham 13899 interface are used for ISO-NE.

The DAM and R/T prices at the CSC interface are used for NYISO.

## **External Controllable Line: Northport - Norwalk (New England)**





#### Note:

ISO-NE Forecast is an advisory posting @ 18:00 day before.

The DAM and R/T prices at the Northport 138 interface are used for ISO-NE.

The DAM and R/T pr