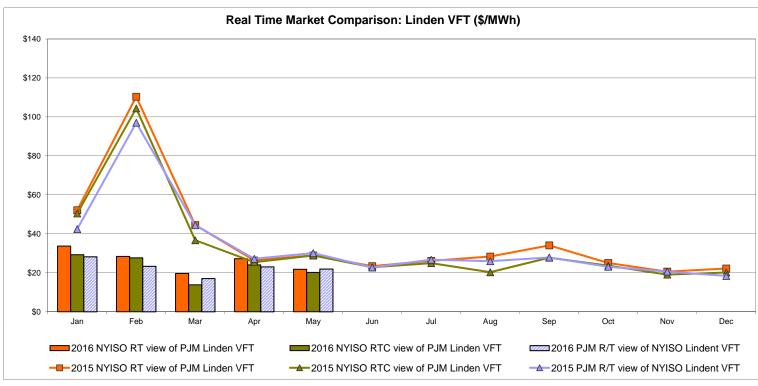

spatch: Projected Energy Price

## External Controllable Line: Cross Sound Cable (New England)





#### Note:

ISO-NE Forecast is an advisory posting @ 18:00 day before.

The DAM and R/T prices at the Shorham 13899 interface are used for ISO-NE.

The DAM and R/T prices at the CSC interface are used for NYISO.

## **External Controllable Line: Northport - Norwalk (New England)**





#### Note:

ISO-NE Forecast is an advisory posting @ 18:00 day before.

The DAM and R/T prices at the Northport 138 interface are used for ISO-NE.

The DAM and R/T prices at the 1385 interface are used for NYISO.

## **External Controllable Line: Neptune (PJM)**





## **External Comparison Hydro-Quebec**





Note:

Hydro-Quebec Prices are unavailable.

## **External Controllable Line: Linden VFT (PJM)**





## **External Controllable Line: Hudson (PJM)**





#### **NYISO Real Time Price Correction Statistics**

| 2016<br>Hour Corrections                                                                                                                                                                                                                                                                                                                                                                                                                          |                                                                                                                                                                                                    | <u>January</u>