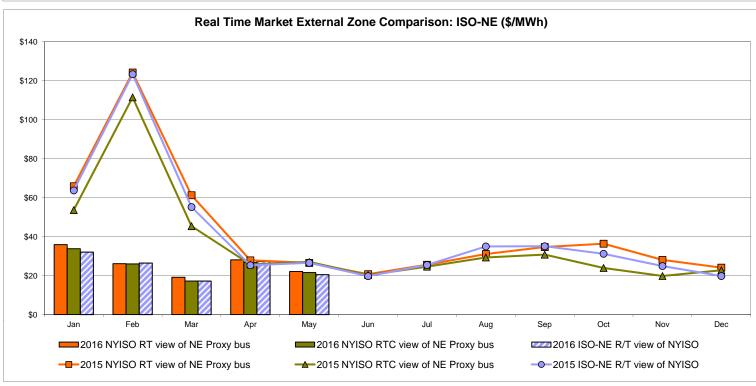

| Unweighted Price * Standard Deviation  RTC LBMP Unweighted Price * Standard Deviation                 | Zone O  14.51 5.83                    | QUEBEC<br>(Wheel)<br>Zone M<br>11.49<br>5.25<br>7.94          | QUEBEC (Import/Export)  Zone M  11.49 5.25             | <b>Zone P</b> 20.56 6.66       | <b>Zone N</b> 21.46 6.43        | SOUND<br>CABLE<br>Controllable<br>Line<br>24.49<br>8.08                   | NORWALK<br>Controllable<br>Line<br>23.55<br>6.38                   | Controllable<br>Line<br>24.24<br>7.54 | 23.20<br>6.38                         | 23.44<br>6.79                         | 11.81<br>5.43                         |

Market Mitigation and Analysis Prepared: 6/6/2016 9:28 AM

<sup>\*</sup> Straight LBMP averages

















## **External Comparison ISO-New England**





### **External Comparison PJM**





#### **External Comparison Ontario IESO**





Notes: Exchange factor used for May 2016 was 0.7731 to US

HOEP: Hourly Ontario Energy Price Pre-Dispatch: Projected Energy Price

## External Controllable Line: Cross Sound Cable (New England)





#### Note:

ISO-NE Forecast is an advisory posting @ 18:00 day before.

The DAM and R/T prices at the Shorham 13899 interface are used for ISO-NE.

The DAM and R/T prices at the CSC interface are used for NYISO.

## **External Controllable Line: Northport - Norwalk (New England)**





#### Note:

ISO-NE Forecast is an advisory posting @ 18:00 day before.

The DAM and R/T prices at the Northport 138 interface are used for ISO-NE.

The DAM and R/T prices at the 1385 interface are used for NYISO.

## **External