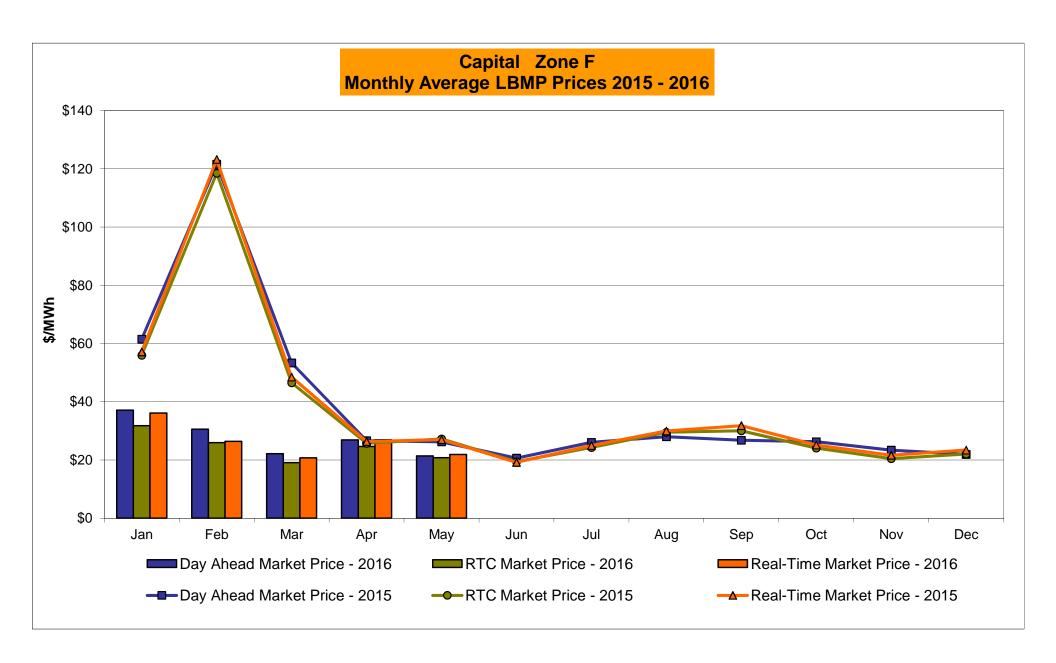

# Market Performance Highlights for May 2016

- LBMP for May is \$23.31/MWh; lower than \$27.96/MWh in April 2016 and lower than \$32.98/MWh in May 2015.
  - Day Ahead and Real Time Load Weighted LBMPs are lower compared to April.
- May 2016 average year-to-date monthly cost of \$29.85/MWh is a 51% decrease from \$60.96/MWh in May 2015.
- Average daily sendout is 397 GWh/day in May; higher than 385 GWh/day in April 2016 and lower than 409 GWh/day in May 2015.
- Natural gas prices were lower and distillate prices were higher compared to the previous month.
  - Natural Gas (Transco Z6 NY) was \$1.58/MMBtu, down from \$1.62/MMBtu in April.
    - Natural gas prices are down 40% year-over-year
  - Jet Kerosene Gulf Coast was \$9.66/MMBtu, up from \$8.46/MMBtu in April.
  - Ultra Low Sulfur No.2 Diesel NY Harbor was \$10.17/MMBtu, up from \$8.89/MMBtu in April.
    - Distillate prices are down 28% year-over-year
- Uplift per MWh is higher compared to the previous month.
  - Uplift (not including NYISO cost of operations) is \$0.19/MWh; higher than (\$0.34)/MWh in April.
    - The Local Reliability Share is \$0.35/MWh, higher than \$0.07 in April.
    - The Statewide Share is (\$0.16)/MWh, higher than (\$0.41)/MWh in April.
  - TSA \$ per NYC MWh is \$0.00/MWh.
- Total uplift costs (Schedule 1 components including NYISO Cost of Operations) are higher than April.