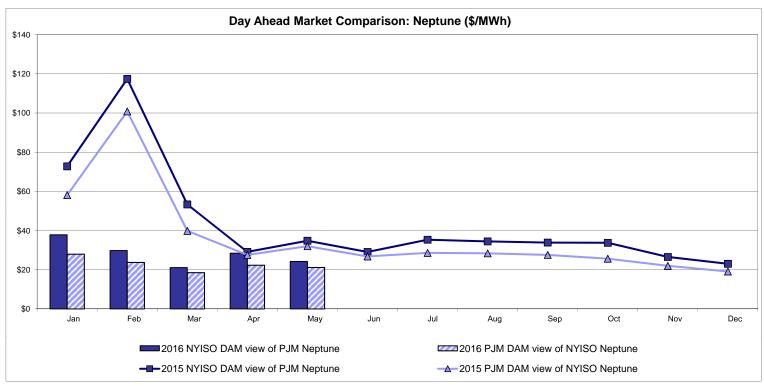

#### **External Comparison Ontario IESO**





Notes: Exchange factor used for May 2016 was 0.7731 to US

HOEP: Hourly Ontario Energy Price Pre-Dispatch: Projected Energy Price

## External Controllable Line: Cross Sound Cable (New England)





#### Note:

ISO-NE Forecast is an advisory posting @ 18:00 day before.

The DAM and R/T prices at the Shorham 13899 interface are used for ISO-NE.

The DAM and R/T prices at the CSC interface are used for NYISO.

## **External Controllable Line: Northport - Norwalk (New England)**





#### Note:

ISO-NE Forecast is an advisory posting @ 18:00 day before.

The DAM and R/T prices at the Northport 138 interface are used for ISO-NE.

The DAM and R/T prices at the 1385 interface are used for NYISO.

## **External Controllable Line: Neptune (PJM)**





## **External Comparison Hydro-Quebec**





Note:

Hydro-Quebec Prices are unavailable.

## **External Controllable Line: Linden VFT (PJM)**





## **External Controllable Line: Hudson (PJM)**





#### **NYISO Real Time Price Correction Statistics**

| 2016<br>Hour Corrections                                                                                                                                                                                                                                                                                                                                                                                                                          |