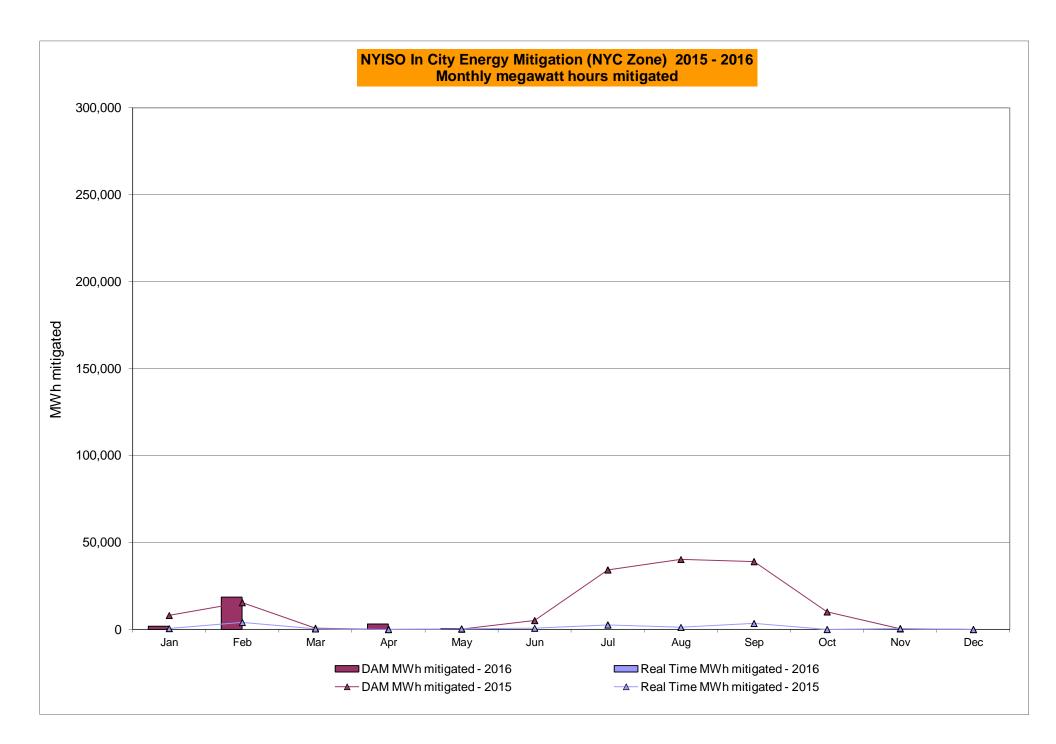

0.24<br>8.61<br>1.86<br>0.70<br>0.57<br>0.00<br>N/A<br>0.00<br>8.07<br>0.23<br>2.59<br>0.59<br>1.19<br>0.02<br>N/A         | 5.60<br>2.20<br>3.74<br>0.49<br>N/A<br>0.37<br>0.37<br>7.71<br>2.76<br>1.53<br>0.84<br>0.02<br>N/A<br>0.02<br>0.02<br>8.49<br>0.24<br>4.79<br>2.65<br>1.97<br>0.33<br>N/A<br>0.00         | 5.02<br>2.68<br>2.75<br>0.45<br>N/A<br>0.18<br>0.18<br>7.29<br>0.67<br>0.20<br>0.01<br>0.00<br>N/A<br>0.00<br>0.00<br>6.73<br>0.23<br>1.32<br>0.59<br>0.09<br>0.00<br>N/A | 4.03 3.47 3.27 2.77 2.95 2.69 2.69 9.10  1.35 0.81 0.16 0.00 0.00 0.00 0.00 8.12 0.22  2.40 1.20 0.61 0.00 0.00 0.00 0.00            | 4.36<br>4.22<br>4.03<br>4.02<br>4.02<br>4.02<br>9.30<br>2.62<br>1.68<br>0.01<br>0.00<br>0.00<br>0.00<br>0.00<br>8.83<br>0.22<br>4.57<br>3.53<br>0.09<br>0.05<br>0.03         |









Market Mitigation and Analysis Prepared: 6/3/2016 1:12 PM



# NYISO LBMP ZONES



#### **Billing Codes for Chart C**

| Chart - C Category Name                   | <b>Billing Code</b> | Billing Category Name                                                              |
|-------------------------------------------|---------------------|------------------------------------------------------------------------------------|
| Bid Production Cost Guarantee Balancing   | 81203               | Balancing NYISO Bid Production Cost Guarantee - Internal Units                     |
| Bid Production Cost Guarantee Balancing   | 81204               | Balancing NYISO Bid Production Cost Guarantee - External Units                     |
| Bid Production Cost Guarantee Balancing   | 81205