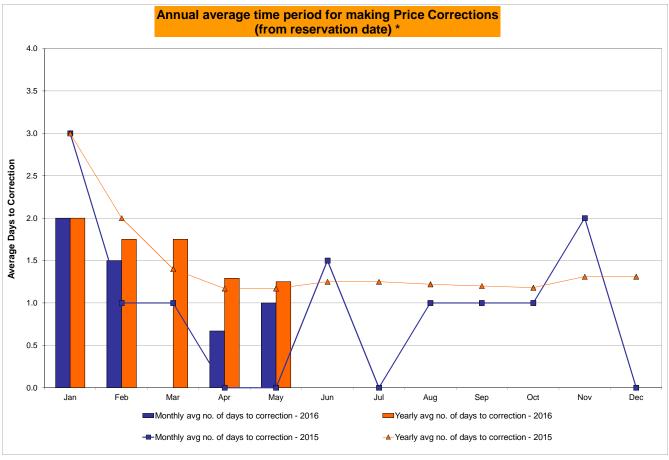

r>9,032<br>0.00%<br>0.07%<br>3<br>744<br>0.40%<br>1.38%                 | 2<br>720<br>0.28%<br>0.23%<br>6<br>8,731<br>0.07%<br>0.07%<br>5<br>720<br>0.69%<br>1.27% | 0<br>744<br>0.00%<br>0.20%<br>0<br>9,025<br>0.00%<br>0.06%<br>0<br>744<br>0.00%<br>1.08% | 2<br>744<br>0.27%<br>0.21%<br>5<br>8,987<br>0.06%<br>0.06%<br>9<br>744<br>1.21%<br>1.10% | 1<br>720<br>0.14%<br>0.20%<br>1<br>8,728<br>0.01%<br>0.05%<br>2<br>720<br>0.28%<br>1.01% | 2<br>744<br>0.27%<br>0.21%<br>7<br>9,008<br>0.08%<br>0.06%<br>13<br>744<br>1.75%<br>1.08% | 3<br>721<br>0.42%<br>0.22%<br>4<br>8,743<br>0.05%<br>0.06%<br>21<br>721<br>2.91%<br>1.25%                 | 0<br>744<br>0.00%<br>0.21%<br>0<br>8,975<br>0.00%<br>0.05%<br>7<br>744<br>0.94%<br>1.22%                 |

<sup>\*</sup> Calendar days from reservation date.





<sup>\*</sup> Calendar days from reservation date.





|        |                  |           |                  |           | Virtual L        | oad and   | Supp             | ly Zonal  | Statistic        | s (Avera   | ge MWh/da        | y) - 2016 |                  |           |                  |            |                  |
|--------|------------------|-----------|------------------|-----------|------------------|-----------|------------------|-----------|------------------|------------|------------------|-----------|------------------|-----------|------------------|------------|------------------|
|        |                  | Virtual L | oad Bid          | Virtual S | upply Bid        |           |                  | Virtual L | oad Bid          | Virtual Su | ıpply Bid