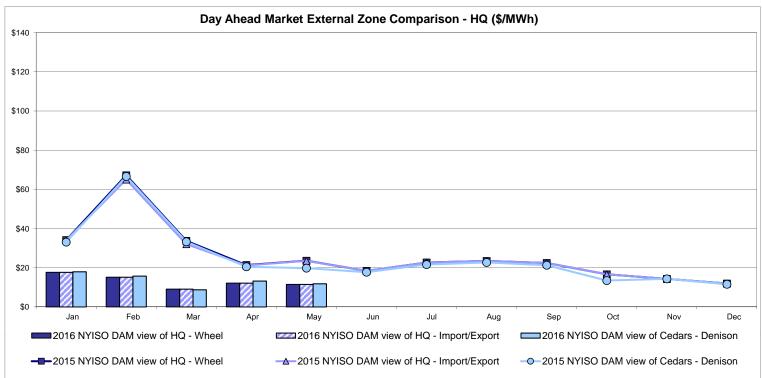

Notes: Exchange factor used for May 2016 was 0.7731 to US

HOEP: Hourly Ontario Energy Price Pre-Dispatch: Projected Energy Price

## External Controllable Line: Cross Sound Cable (New England)





#### Note:

ISO-NE Forecast is an advisory posting @ 18:00 day before.

The DAM and R/T prices at the Shorham 13899 interface are used for ISO-NE.

The DAM and R/T prices at the CSC interface are used for NYISO.

## **External Controllable Line: Northport - Norwalk (New England)**





#### Note:

ISO-NE Forecast is an advisory posting @ 18:00 day before.

The DAM and R/T prices at the Northport 138 interface are used for ISO-NE.

The DAM and R/T prices at the 1385 interface are used for NYISO.

## **External Controllable Line: Neptune (PJM)**





## **External Comparison Hydro-Quebec**





Note:

Hydro-Quebec Prices are unavailable.

## **External Controllable Line: Linden VFT (PJM)**





## **External Controllable Line: Hudson (PJM)**





#### **NYISO Real Time Price Correction Statistics**

| 2016<br>Hour Corrections                                                                                                                                                                                                                                                                                                                                                                                                                          |