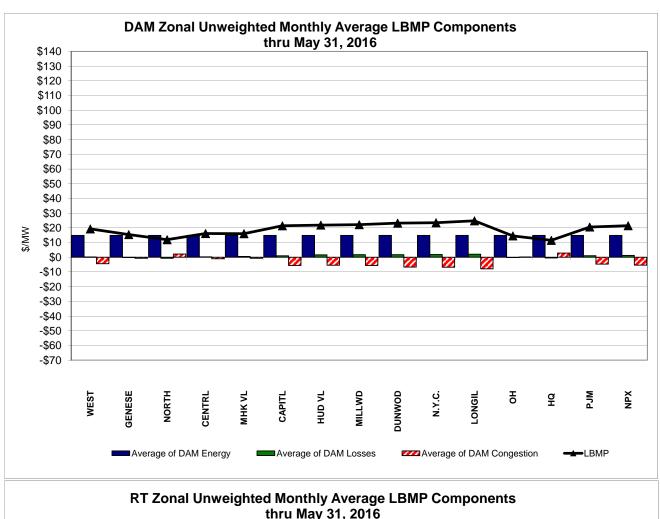

# Market Performance Highlights for May 2016

- LBMP for May is \$23.31/MWh; lower than \$27.96/MWh in April 2016 and lower than \$32.98/MWh in May 2015.
  - Day Ahead and Real Time Load Weighted LBMPs are lower compared to April.
- May 2016 average year-to-date monthly cost of \$29.85/MWh is a 51% decrease from \$60.96/MWh in May 2015.
- Average daily sendout is 397 GWh/day in May; higher than 385 GWh/day in April 2016 and lower than 409 GWh/day in May 2015.
- Natural gas prices were lower and distillate prices were higher compared to the previous month.
  - Natural Gas (Transco Z6 NY) was \$1.58/MMBtu, down from \$1.62/MMBtu in April.
    - Natural gas prices are down 40% year-over-year
  - Jet Kerosene Gulf Coast was \$9.66/MMBtu, up from \$8.46/MMBtu in April.
  - Ultra Low Sulfur No.2 Diesel NY Harbor was \$10.17/MMBtu, up from \$8.89/MMBtu in April.
    - Distillate prices are down 28% year-over-year
- Uplift per MWh is higher compared to the previous month.
  - Uplift (not including NYISO cost of operations) is \$0.19/MWh; higher than (\$0.34)/MWh in April.
    - The Local Reliability Share is \$0.35/MWh, higher than \$0.07 in April.
    - The Statewide Share is (\$0.16)/MWh, higher than (\$0.41)/MWh in April.
  - TSA \$ per NYC MWh is \$0.00/MWh.
- Total uplift costs (Schedule 1 components including NYISO Cost of Operations) are higher than April.