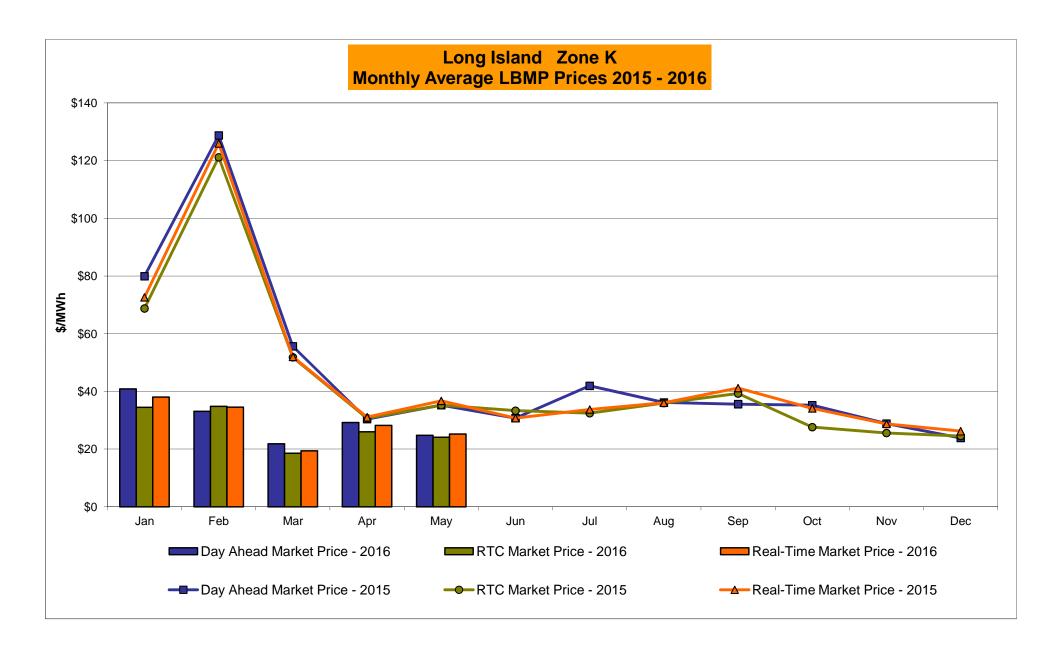

# Market Performance Highlights for May 2016

- LBMP for May is \$23.31/MWh; lower than \$27.96/MWh in April 2016 and lower than \$32.98/MWh in May 2015.
  - Day Ahead and Real Time Load Weighted LBMPs are lower compared to April.
- May 2016 average year-to-date monthly cost of \$29.85/MWh is a 51% decrease from \$60.96/MWh in May 2015.
- Average daily sendout is 397 GWh/day in May; higher than 385 GWh/day in April 2016 and lower than 409 GWh/day in May 2015.
- Natural gas prices were lower and distillate prices were higher compared to the previous month.
  - Natural Gas (Transco Z6 NY) was \$1.58/MMBtu, down from \$1.62/MMBtu in April.
    - Natural gas prices are down 40% year-over-year
  - Jet Kerosene Gulf Coast was \$9.66/MMBtu, up from \$8.46/MMBtu in April.
  - Ultra Low Sulfur No.2 Diesel NY Harbor was \$10.17/MMBtu, up from \$8.89/MMBtu in April.
    - Distillate prices are down 28% year-over-year
- Uplift per MWh is higher compared to the previous month.
  - Uplift (not including NYISO cost of operations) is \$0.19/MWh; higher than (\$0.34)/MWh in April.
    - The Local Reliability Share is \$0.35/MWh, higher than \$0.07 in April.
    - The Statewide Share is (\$0.16)/MWh, higher than (\$0.41)/MWh in April.
  - TSA \$ per NYC MWh is \$0.00/MWh.
- Total uplift costs (Schedule 1 components including NYISO Cost of Operations) are higher than April.