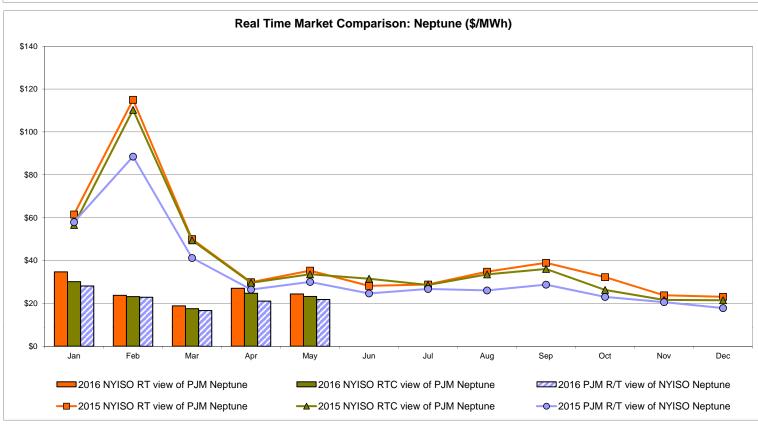

#### **External Comparison Ontario IESO**





Notes: Exchange factor used for May 2016 was 0.7731 to US

HOEP: Hourly Ontario Energy Price Pre-Dispatch: Projected Energy Price

## External Controllable Line: Cross Sound Cable (New England)





#### Note:

ISO-NE Forecast is an advisory posting @ 18:00 day before.

The DAM and R/T prices at the Shorham 13899 interface are used for ISO-NE.

The DAM and R/T prices at the CSC interface are used for NYISO.

## **External Controllable Line: Northport - Norwalk (New England)**





#### Note:

ISO-NE Forecast is an advisory posting @ 18:00 day before.

The DAM and R/T prices at the Northport 138 interface are used for ISO-NE.

The DAM and R/T prices at the 1385 interface are used for NYISO.

## **External Controllable Line: Neptune (PJM)**





## **External Comparison Hydro-Quebec**





Note:

Hydro-Quebec Prices are unavailable.

## **External Controllable Line: Linden VFT (PJM)**





## **External Controllable Line: Hudson (PJM)**





#### **NYISO Real Time Price Correction Statistics**

| 2016<br>Hour Corrections                                                                                                                                                                                                                                                                                                                                                                                                                          |