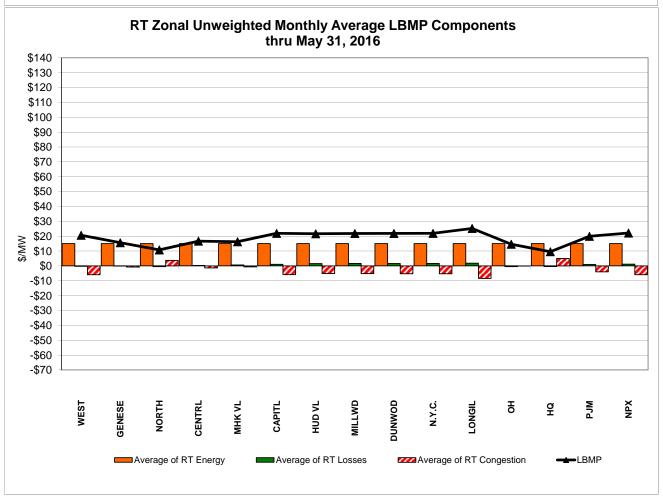

# Market Performance Highlights for May 2016

- LBMP for May is \$23.31/MWh; lower than \$27.96/MWh in April 2016 and lower than \$32.98/MWh in May 2015.
  - Day Ahead and Real Time Load Weighted LBMPs are lower compared to April.
- May 2016 average year-to-date monthly cost of \$29.85/MWh is a 51% decrease from \$60.96/MWh in May 2015.
- Average daily sendout is 397 GWh/day in May; higher than 385 GWh/day in April 2016 and lower than 409 GWh/day in May 2015.
- Natural gas prices were lower and distillate prices were higher compared to the previous month.
  - Natural Gas (Transco Z6 NY) was \$1.58/MMBtu, down from \$1.62/MMBtu in April.
    - Natural gas prices are down 40% year-over-year
  - Jet Kerosene Gulf Coast was \$9.66/MMBtu, up from \$8.46/MMBtu in April.
  - Ultra Low Sulfur No.2 Diesel NY Harbor was \$10.17/MMBtu, up from \$8.89/MMBtu in April.
    - Distillate prices are down 28% year-over-year
- Uplift per MWh is higher compared to the previous month.
  - Uplift (not including NYISO cost of operations) is \$0.19/MWh; higher than (\$0.34)/MWh in April.
    - The Local Reliability Share is \$0.35/MWh, higher than \$0.07 in April.
    - The Statewide Share is (\$0.16)/MWh, higher than (\$0.41)/MWh in April.
  - TSA \$ per NYC MWh is \$0.00/MWh.
- Total uplift costs (Schedule 1 components including NYISO Cost of Operations) are higher than April.