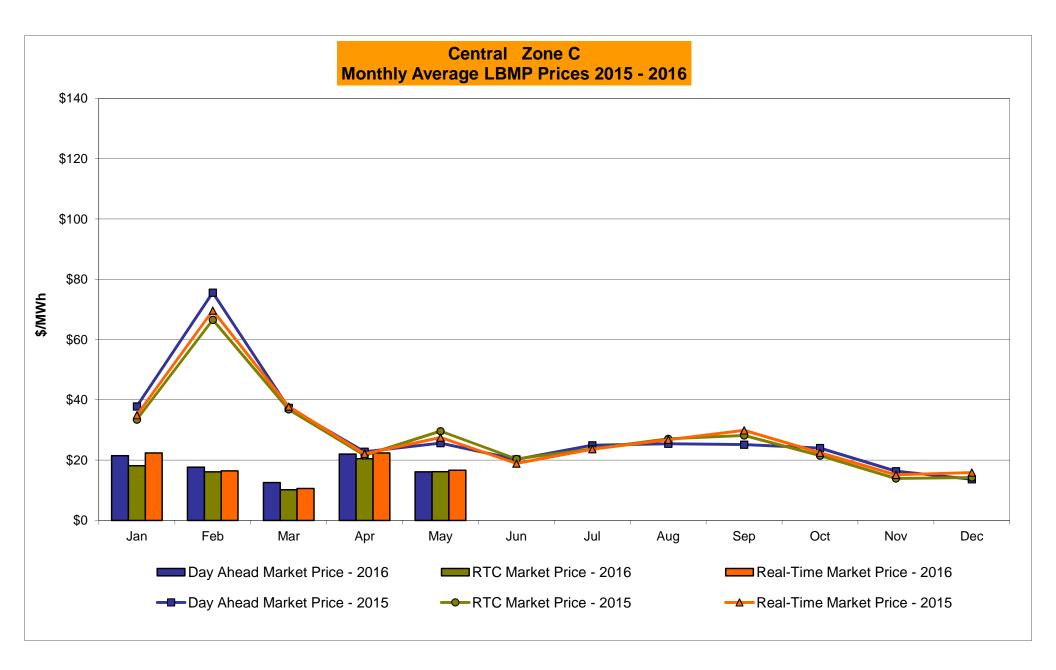

# Market Performance Highlights for May 2016

- LBMP for May is \$23.31/MWh; lower than \$27.96/MWh in April 2016 and lower than \$32.98/MWh in May 2015.
  - Day Ahead and Real Time Load Weighted LBMPs are lower compared to April.
- May 2016 average year-to-date monthly cost of \$29.85/MWh is a 51% decrease from \$60.96/MWh in May 2015.
- Average daily sendout is 397 GWh/day in May; higher than 385 GWh/day in April 2016 and lower than 409 GWh/day in May 2015.
- Natural gas prices were lower and distillate prices were higher compared to the previous month.
  - Natural Gas (Transco Z6 NY) was \$1.58/MMBtu, down from \$1.62/MMBtu in April.
    - Natural gas prices are down 40% year-over-year
  - Jet Kerosene Gulf Coast was \$9.66/MMBtu, up from \$8.46/MMBtu in April.
  - Ultra Low Sulfur No.2 Diesel NY Harbor was \$10.17/MMBtu, up from \$8.89/MMBtu in April.
    - Distillate prices are down 28% year-over-year
- Uplift per MWh is higher compared to the previous month.
  - Uplift (not including NYISO cost of operations) is \$0.19/MWh; higher than (\$0.34)/MWh in April.
    - The Local Reliability Share is \$0.35/MWh, higher than \$0.07 in April.
    - The Statewide Share is (\$0.16)/MWh, higher than (\$0.41)/MWh in April.
  - TSA \$ per NYC MWh is \$0.00/MWh.
- Total uplift costs (Schedule 1 components including NYISO Cost of Operations) are higher than April.