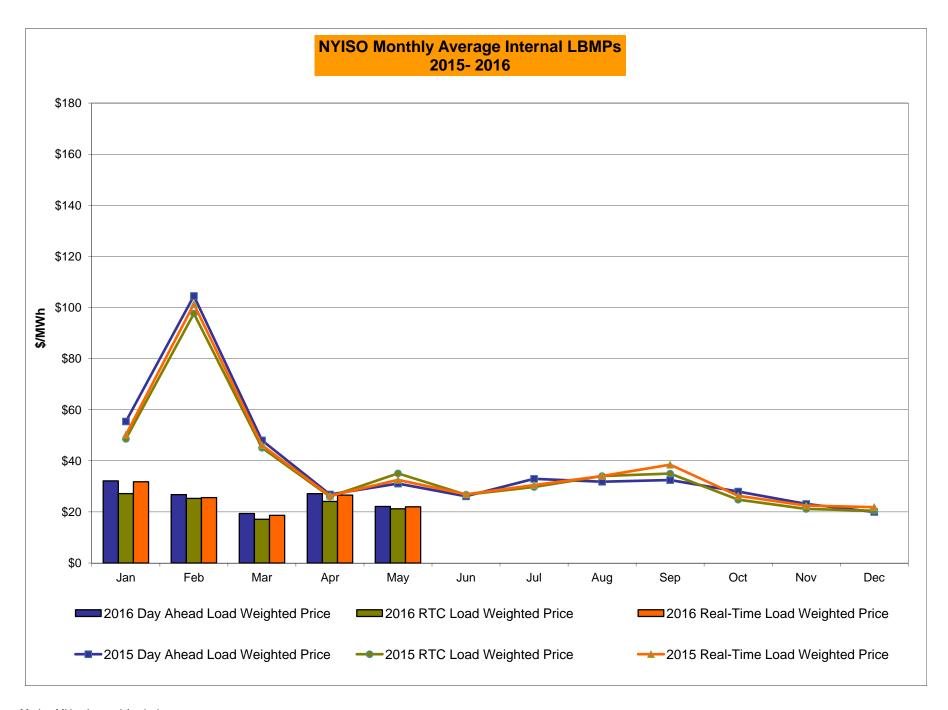

# Market Performance Highlights for May 2016

- LBMP for May is \$23.31/MWh; lower than \$27.96/MWh in April 2016 and lower than \$32.98/MWh in May 2015.
  - Day Ahead and Real Time Load Weighted LBMPs are lower compared to April.
- May 2016 average year-to-date monthly cost of \$29.85/MWh is a 51% decrease from \$60.96/MWh in May 2015.
- Average daily sendout is 397 GWh/day in May; higher than 385 GWh/day in April 2016 and lower than 409 GWh/day in May 2015.
- Natural gas prices were lower and distillate prices were higher compared to the previous month.
  - Natural Gas (Transco Z6 NY) was \$1.58/MMBtu, down from \$1.62/MMBtu in April.
    - Natural gas prices are down 40% year-over-year
  - Jet Kerosene Gulf Coast was \$9.66/MMBtu, up from \$8.46/MMBtu in April.
  - Ultra Low Sulfur No.2 Diesel NY Harbor was \$10.17/MMBtu, up from \$8.89/MMBtu in April.
    - Distillate prices are down 28% year-over-year
- Uplift per MWh is higher compared to the previous month.
  - Uplift (not including NYISO cost of operations) is \$0.19/MWh; higher than (\$0.34)/MWh in April.
    - The Local Reliability Share is \$0.35/MWh, higher than \$0.07 in April.
    - The Statewide Share is (\$0.16)/MWh, higher than (\$0.41)/MWh in April.
  - TSA \$ per NYC MWh is \$0.00/MWh.
- Total uplift costs (Schedule 1 components including NYISO Cost of Operations) are higher than April.

# NYISO Average Cost/MWh (Energy and Ancillary Services) \* from the LBMP Customer point of view

| 2016                                         | January | February | March  | <u>April</u> | May    | June        | July        | August       | September         | October | November                  | December           |
|----------------------------------------------|---------|----------|--------|--------------|--------|-------------|-------------|--------------|-------------------|---------|---------------------------|--------------------|
| LBMP                                         | 34.29   | 28.71    | 20.66  | 27.96        | 23.31  |             | <del></del> |              |                   |         |                           |                    |
| NTAC                                         | 0.59    | 0.78     | 0.62   | 1.14         | 1.10   |             |             |              |                   |         |                           |                    |
| Reserve                                      | 0.77    | 0.73     | 0.73   | 0.87         | 0.71   |             |             |              |                   |         |                           |                    |
| Regulation                                   | 0.12    | 0.12     | 0.12   | 0.12         | 0.11   |             |             |              |                   |         |                           |                    |
| NYISO Cost of Operations                     | 0.64    | 0.65     | 0.65   | 0.64         | 0.65   |             |             |              |                   |         |                           |                    |
| FERC Fee Recovery                            | 0.09    | 0.10     | 0.11   | 0.10         | 0.09   |             |             |              |                   |         |                           |                    |
| Uplift                                       | (0.43)  | (0.07)   | (0.03) | (0.34)       | 0.19   |             |             |              |                   |         |                           |                    |
| Uplift: Local Reliability Share              | 0.09    | 0.11     | 0.06   | 0.07         | 0.35   |             |             |              |                   |         |                           |                    |
| Uplift: Statewide Share                      | (0.52)  | (0.18)   | (0.09) | (0.41)       | (0.16) |             |             |              |                   |         |                           |                    |
| Voltage Support and Black Start              | 0.35    | 0.36     | 0.36   | 0.35         | 0.36   |             |             |              |                   |         |                           |                    |
| Avg Monthly Cost                             | 36.42   | 31.37    | 23.23  | 30.84        | 26.52  |             |             |              |                   |         |                           |                    |
| Avg monthly oost                             | JU.42   | 31.37    | 20.20  | 30.04        | 20.02  |             |             |              |                   |         |                           |                    |
| Avg YTD Cost                                 | 36.42   | 34.02    | 30.68  | 30.71        | 29.85  |             |             |              |                   |         |                           |                    |
| TSA \$ per NYC MWh                           | 0.00    | 0.00     | 0.05   | 0.00         | 0.00   |             |             |              |                   |         |                           |                    |
| 2015                                         | January | February | March  | April        | May    | <u>June</u> | <u>July</u> | August       | September         | October | November                  | December           |
| LBMP                                         | 59.61   | 114.37   | 52.09  | 28.36        | 32.98  | 28.20       | 34.77       | 33.09        | 34.40             | 30.05   | 24.83                     | 20.91              |
| NTAC                                         | 0.32    | 0.35     | 0.41   | 0.64         | 0.56   | 0.80        | 0.54        | 0.60         | 0.63              | 0.53    | 0.68                      | 1.05               |
| Reserve                                      | 0.27    | 0.37     | 0.56   | 0.36         | 0.38   | 0.24        | 0.27        | 0.20         | 0.28              | 0.28    | 0.47                      | 0.60               |
| Regulation                                   | 0.10    | 0.18     | 0.11   | 0.12         | 0.10   | 0.13        | 0.12        | 0.12         | 0.10              | 0.12    | 0.13                      | 0.13               |
| NYISO Cost of Operations                     | 0.70    | 0.70     | 0.70   | 0.70         | 0.70   | 0.70        | 0.70        | 0.70         | 0.70              | 0.69    | 0.70                      | 0.69               |
| Uplift                                       | (0.48)  | (1.08)   | (0.68) | (0.15)       | 0.26   | 0.33        | 0.04        | 0.03         | (0.15)            | 0.10    | 0.44                      | (0.07)             |
| Uplift: Local Reliability Share              | 0.25    | 0.33     | 0.13   | 0.27         | 0.30   | 0.37        | 0.35        | 0.36         | 0.22              | 0.33    | 0.20                      | 0.12               |
| Uplift: Statewide Share                      | (0.73)  | (1.41)   | (0.81) | (0.42)       | (0.05) | (0.04)      | (0.30)      | (0.33)       | (0.37)            | (0.23)  | 0.25                      | (0.18)             |
| Voltage Support and Black Start              | 0.39    | 0.39     | 0.39   | 0.39         | 0.39   | 0.39        | 0.39        | 0.39         | 0.39              | 0.39    | 0.39                      | 0.38               |
| Avg Monthly Cost                             | 60.91   |          | 53.58  | 30.41        | 35.37  | 30.79       | 36.84       | 35.14        | 36.35             | 32.18   | 27.64                     | 23.71              |
| Avg Wontiny Cost                             | 00.91   | 115.27   | 55.56  | 30.41        | 33.31  | 30.79       | 30.04       | 33.14        | 30.33             | 32.10   | 27.04                     | 23.71              |
| Avg YTD Cost                                 | 60.91   | 87.74    | 76.64  | 66.82        | 60.96  | 56.02       | 52.77       | 50.20        | 48.59             | 47.17   | 45.66                     | 44.10              |
| TSA \$ per NYC MWh                           | 0.00    | 0.00     | 0.00   | 0.00         | 0.17   | 0.50        | 0.07        | 0.06         | 0.01              | 0.00    | 0.00                      | 0.00               |
| 2014                                         | January | February | March  | <u>April</u> | May    | <u>June</u> | <u>July</u> | August       | September         | October | November                  | December           |
| LBMP                                         | 183.36  | 123.19   | 109.58 | 46.09        | 40.30  | 43.39       | 43.97       | 34.48        | 37.63             | 35.61   | 42.89                     | 38.08              |
| NTAC                                         | 0.56    | 0.64     | 0.39   | 1.18         | 0.69   | 0.78        | 0.43        | 0.41         | 0.50              | 0.57    | 0.68                      | 0.86               |
| Reserve                                      | 0.78    | 0.49     | 0.56   | 0.46         | 0.03   | 0.70        | 0.43        | 0.26         | 0.29              | 0.48    | 0.37                      | 0.23               |
| Regulation                                   | 0.27    | 0.43     | 0.22   | 0.13         | 0.20   | 0.12        | 0.20        | 0.20         | 0.11              | 0.12    | 0.11                      | 0.08               |
| NYISO Cost of Operations                     | 0.69    | 0.69     | 0.69   | 0.69         | 0.69   | 0.69        | 0.69        | 0.13         | 0.69              | 0.69    | 0.69                      | 0.69               |
| Uplift                                       | 0.22    | 0.56     | 0.35   | (0.09)       | 0.03   | (0.21)      | (0.26)      | (0.19)       | (0.20)            | (0.24)  | (0.40)                    | (0.20)             |
| Uplift: Local Reliability Share              | 1.43    | 0.75     | 0.62   | 0.15         | 0.51   | 0.32        | 0.29        | 0.13)        | 0.26              | 0.26    | 0.24                      | 0.13               |
| Uplift: Statewide Share                      | (1.21)  | (0.19)   | (0.27) | (0.24)       | (0.44) | (0.53)      | (0.55)      | (0.45)       | (0.46)            | (0.50)  | (0.64)                    | (0.33)             |
| Voltage Support and Black Start              | 0.36    | 0.19)    | 0.36   | 0.36         | 0.36   | 0.36        | 0.36        | 0.36         | 0.36              | 0.36    | 0.36                      | 0.36               |
|                                              |         |          |        |              |        |             |             |              |                   |         |                           |                    |
| Avg Monthly Cost                             | 186.24  | 126.14   | 112.15 | 48.82        | 42.51  | 45.39       | 45.57       | 36.14        | 39.38             | 37.59   | 44.71                     | 40.09              |
| Avg YTD Cost                                 | 186.24  | 157.93   | 142.77 | 121.97       | 108.36 | 97.84       | 89.46       | 82.60        | 78.07             | 74.63   | 72.06                     | 69.31              |
| TSA \$ per NYC MWh * Excludes ICAP payments. | 0.00    | 0.00     | 0.00   | 0.00         | 0.00   | 0.03        | 0.35        | 0.00         | 0.42              | 0.00    | 0.00<br>true-ups thru Dec | 0.00<br>ember 2015 |
| Market Mitigation and Analysis               |         |          |        |              |        |             |             | Ac of Ian 20 | 16 the annual EED |         |                           |                    |