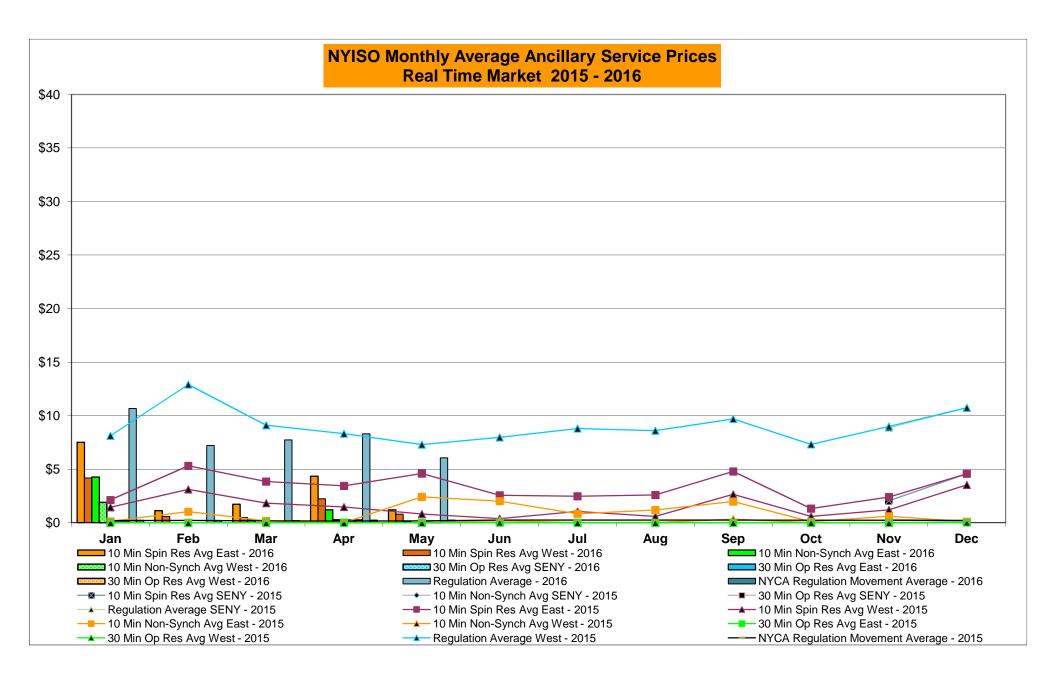

# Market Performance Highlights for May 2016

- LBMP for May is \$23.31/MWh; lower than \$27.96/MWh in April 2016 and lower than \$32.98/MWh in May 2015.
  - Day Ahead and Real Time Load Weighted LBMPs are lower compared to April.
- May 2016 average year-to-date monthly cost of \$29.85/MWh is a 51% decrease from \$60.96/MWh in May 2015.
- Average daily sendout is 397 GWh/day in May; higher than 385 GWh/day in April 2016 and lower than 409 GWh/day in May 2015.
- Natural gas prices were lower and distillate prices were higher compared to the previous month.
  - Natural Gas (Transco Z6 NY) was \$1.58/MMBtu, down from \$1.62/MMBtu in April.
    - Natural gas prices are down 40% year-over-year
  - Jet Kerosene Gulf Coast was \$9.66/MMBtu, up from \$8.46/MMBtu in April.
  - Ultra Low Sulfur No.2 Diesel NY Harbor was \$10.17/MMBtu, up from \$8.89/MMBtu in April.
    - Distillate prices are down 28% year-over-year
- Uplift per MWh is higher compared to the previous month.
  - Uplift (not including NYISO cost of operations) is \$0.19/MWh; higher than (\$0.34)/MWh in April.
    - The Local Reliability Share is \$0.35/MWh, higher than \$0.07 in April.
    - The Statewide Share is (\$0.16)/MWh, higher than (\$0.41)/MWh in April.
  - TSA \$ per NYC MWh is \$0.00/MWh.
- Total uplift costs (Schedule 1 components including NYISO Cost of Operations) are higher than April.