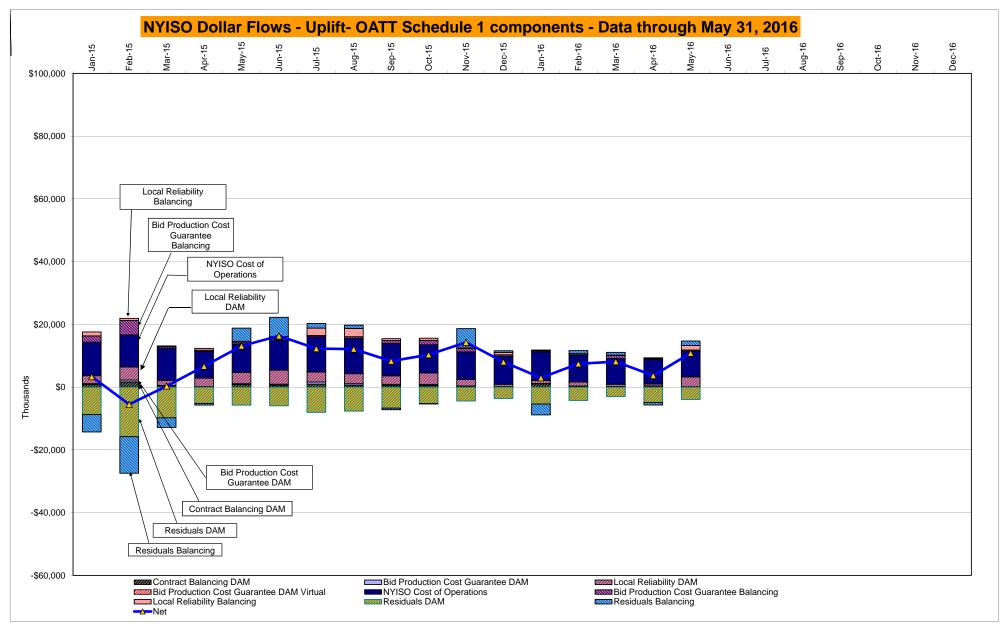

\* Excludes ICAP payments. Market Mitigation and Analysis Prepared: 6/6/2016 8:59 AM

DAM Contract Balancing amounts are for payments made to generating units to make them whole for being dispatched below their Day-Ahead schedule, as a result of out-of-merit dispatches.

DAM Bid Production Cost Guarantees for Virtual Transactions are included in the chart and are shown from the inception of Virtual Transactions. These values are small and cannot be identified on the chart.

DAM residuals consist of both energy and loss revenue collections and payments. By design, there is a net over collection of revenues due to the difference between the marginal losses paid to generation and the average losses charged to loads.