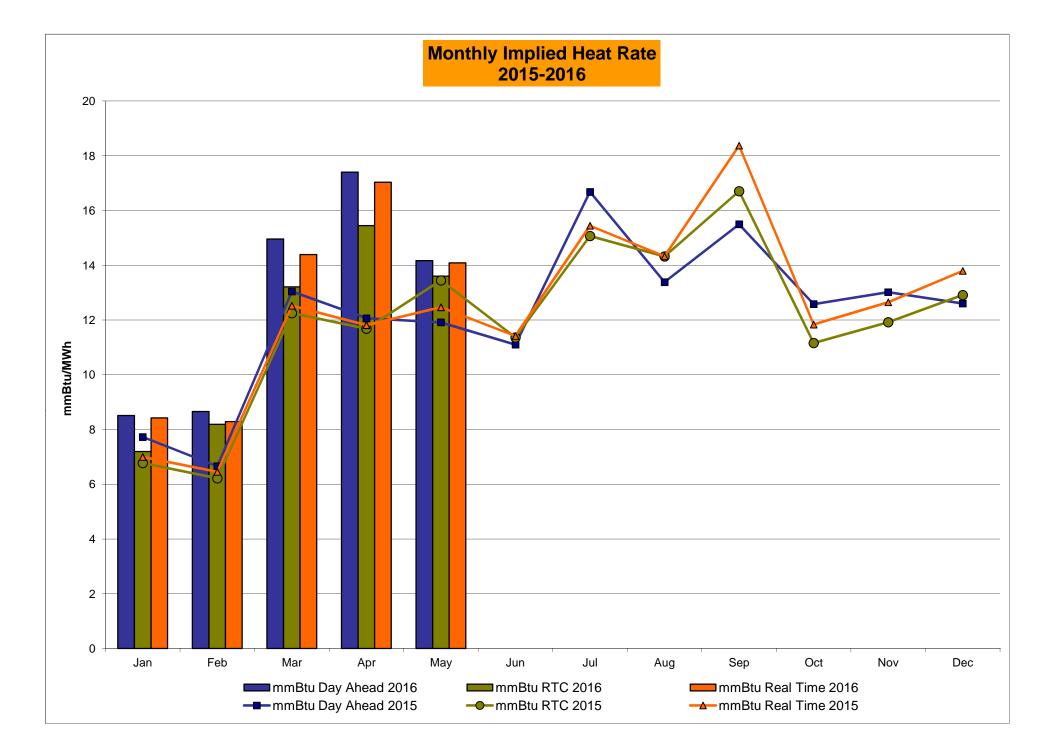

# Market Performance Highlights for May 2016

- LBMP for May is \$23.31/MWh; lower than \$27.96/MWh in April 2016 and lower than \$32.98/MWh in May 2015.
  - Day Ahead and Real Time Load Weighted LBMPs are lower compared to April.
- May 2016 average year-to-date monthly cost of \$29.85/MWh is a 51% decrease from \$60.96/MWh in May 2015.
- Average daily sendout is 397 GWh/day in May; higher than 385 GWh/day in April 2016 and lower than 409 GWh/day in May 2015.
- Natural gas prices were lower and distillate prices were higher compared to the previous month.
  - Natural Gas (Transco Z6 NY) was \$1.58/MMBtu, down from \$1.62/MMBtu in April.
    - Natural gas prices are down 40% year-over-year
  - Jet Kerosene Gulf Coast was \$9.66/MMBtu, up from \$8.46/MMBtu in April.
  - Ultra Low Sulfur No.2 Diesel NY Harbor was \$10.17/MMBtu, up from \$8.89/MMBtu in April.
    - Distillate prices are down 28% year-over-year
- Uplift per MWh is higher compared to the previous month.
  - Uplift (not including NYISO cost of operations) is \$0.19/MWh; higher than (\$0.34)/MWh in April.
    - The Local Reliability Share is \$0.35/MWh, higher than \$0.07 in April.
    - The Statewide Share is (\$0.16)/MWh, higher than (\$0.41)/MWh in April.
  - TSA \$ per NYC MWh is \$0.00/MWh.
- Total uplift costs (Schedule 1 components including NYISO Cost of Operations) are higher than April.