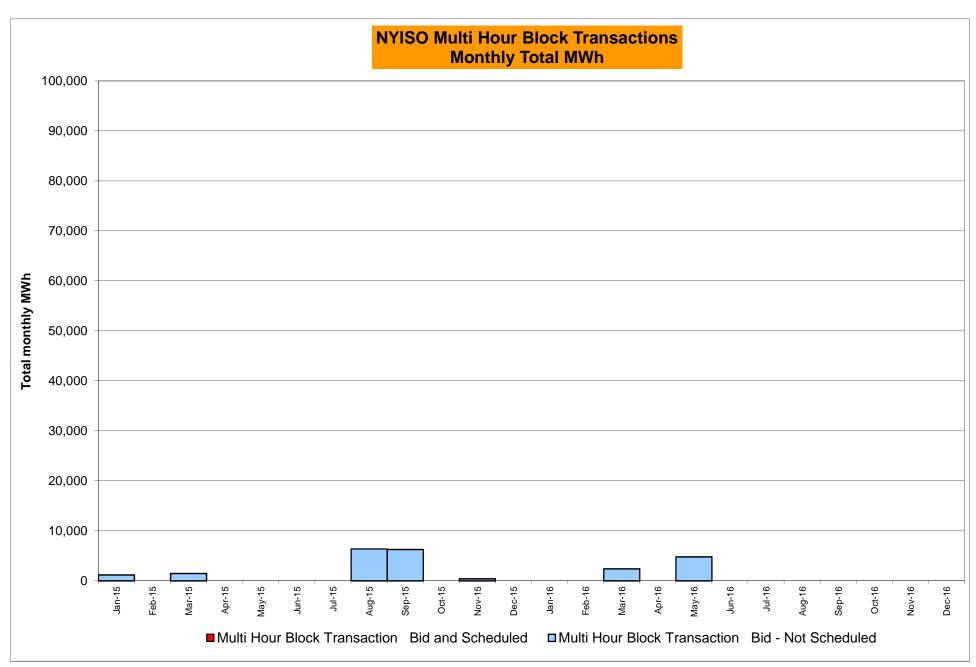

|           |                  | _         | Oct-16           |           |                  |            |                  | _         | Oct-16           |           |                  |            |                  |
|        | Nov-16           |           |                  |           |                  | _         | Nov-16           |           |                  |            |                  | _         | Nov-16           |           |                  |            | -                |
|        | Dec-16           |           |                  |           |                  |           | Dec-16           |           |                  |            |                  |           | Dec-16           | 1         |                  |            |                  |









#### NYISO Markets Ancillary Services Statistics - Unweighted Price (\$/MWH)

|                                                                                                                                                                                                                                                                                                                                                                                                                                                                                                                                                                                                                                                                                | <u>r</u>