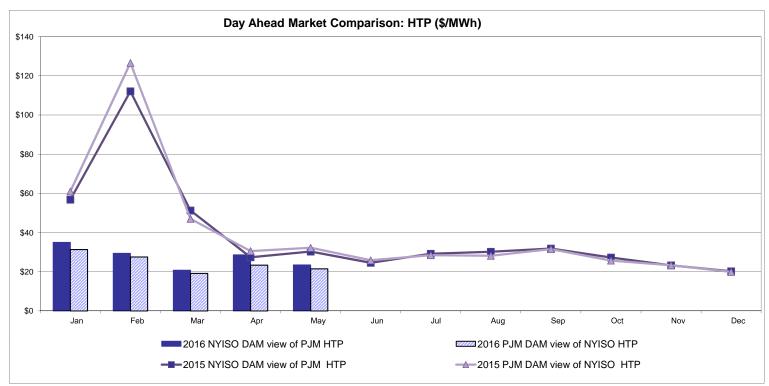

lable Line: Cross Sound Cable (New England)





#### Note:

ISO-NE Forecast is an advisory posting @ 18:00 day before.

The DAM and R/T prices at the Shorham 13899 interface are used for ISO-NE.

The DAM and R/T prices at the CSC interface are used for NYISO.

## **External Controllable Line: Northport - Norwalk (New England)**





#### Note:

ISO-NE Forecast is an advisory posting @ 18:00 day before.

The DAM and R/T prices at the Northport 138 interface are used for ISO-NE.

The DAM and R/T prices at the 1385 interface are used for NYISO.

## **External Controllable Line: Neptune (PJM)**





## **External Comparison Hydro-Quebec**





Note:

Hydro-Quebec Prices are unavailable.

## **External Controllable Line: Linden VFT (PJM)**





## **External Controllable Line: Hudson (PJM)**





#### **NYISO Real Time Price Correction Statistics**

| 2016<br>Hour Corrections                                                                                                                                                                                                                                                                                                                                                                                                                          |                                                                                                                                                                                                    | <u>January</u>                                                                                            |