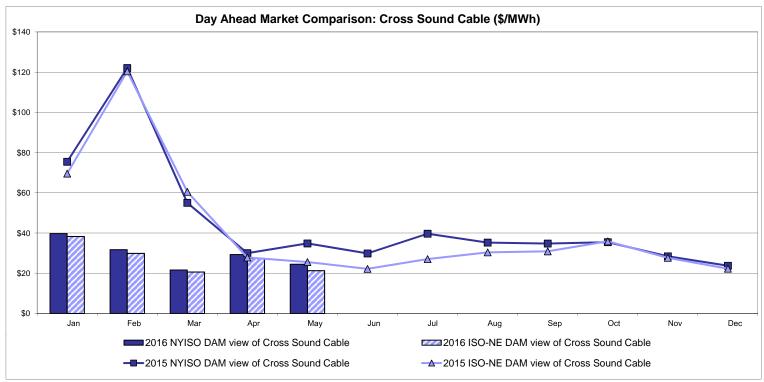

20.56 6.66       | <b>Zone N</b> 21.46 6.43        | SOUND<br>CABLE<br>Controllable<br>Line<br>24.49<br>8.08                   | NORWALK<br>Controllable<br>Line<br>23.55<br>6.38                   | Controllable<br>Line<br>24.24<br>7.54 | 23.20<br>6.38                         | 23.44<br>6.79                         | 11.81<br>5.43                         |

Market Mitigation and Analysis Prepared: 6/6/2016 9:28 AM

<sup>\*</sup> Straight LBMP averages

















## **External Comparison ISO-New England**





### **External Comparison PJM**





#### **External Comparison Ontario IESO**





Notes: Exchange factor used for May 2016 was 0.7731 to US

HOEP: Hourly Ontario Energy Price Pre-Dispatch: Projected Energy Price

## External Controllable Line: Cross Sound Cable (New England)





#### Note:

ISO-NE Forecast is an advisory posting @ 18:00 day before.

The DAM and R/T prices at the Shorham 13899 interface are used for ISO-NE.

The DAM and R/T prices at the CSC interface are used for NYISO.

## **External Controllable Line: Northport - Norwalk (New England)**





#### Note:

ISO-NE Forecast is an advisory posting @ 18:00 day before.

The DAM and R/T prices at the Northport 138 interface are used for ISO-NE.

The DAM and R/T prices at the 1385 interface are used for NYISO.

## **External Controllable Line: Neptune (PJM)**





## **External Comparison Hydro-Quebec**





Note:

Hydro-Quebec Prices are unavailable.

## **External Controllable Line: Linden VFT (PJM)**





## **External Controllable Line: Hudson (PJM)**





#### **NYISO Real Time Price Correction S