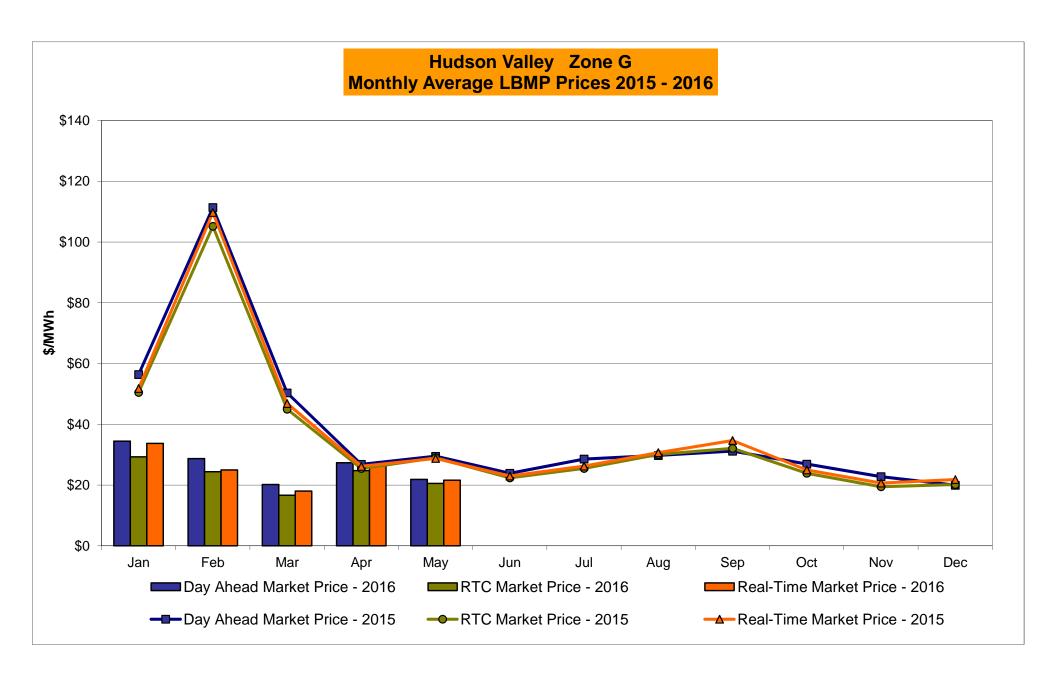

# Market Performance Highlights for May 2016

- LBMP for May is \$23.31/MWh; lower than \$27.96/MWh in April 2016 and lower than \$32.98/MWh in May 2015.
  - Day Ahead and Real Time Load Weighted LBMPs are lower compared to April.
- May 2016 average year-to-date monthly cost of \$29.85/MWh is a 51% decrease from \$60.96/MWh in May 2015.
- Average daily sendout is 397 GWh/day in May; higher than 385 GWh/day in April 2016 and lower than 409 GWh/day in May 2015.
- Natural gas prices were lower and distillate prices were higher compared to the previous month.
  - Natural Gas (Transco Z6 NY) was \$1.58/MMBtu, down from \$1.62/MMBtu in April.
    - Natural gas prices are down 40% year-over-year
  - Jet Kerosene Gulf Coast was \$9.66/MMBtu, up from \$8.46/MMBtu in April.
  - Ultra Low Sulfur No.2 Diesel NY Harbor was \$10.17/MMBtu, up from \$8.89/MMBtu in April.
    - Distillate prices are down 28% year-over-year
- Uplift per MWh is higher compared to the previous month.
  - Uplift (not including NYISO cost of operations) is \$0.19/MWh; higher than (\$0.34)/MWh in April.
    - The Local Reliability Share is \$0.35/MWh, higher than \$0.07 in April.
    - The Statewide Share is (\$0.16)/MWh, higher than (\$0.41)/MWh in April.
  - TSA \$ per NYC MWh is \$0.00/MWh.
- Total uplift costs (Schedule 1 components including NYISO Cost of Operations) are higher than April.