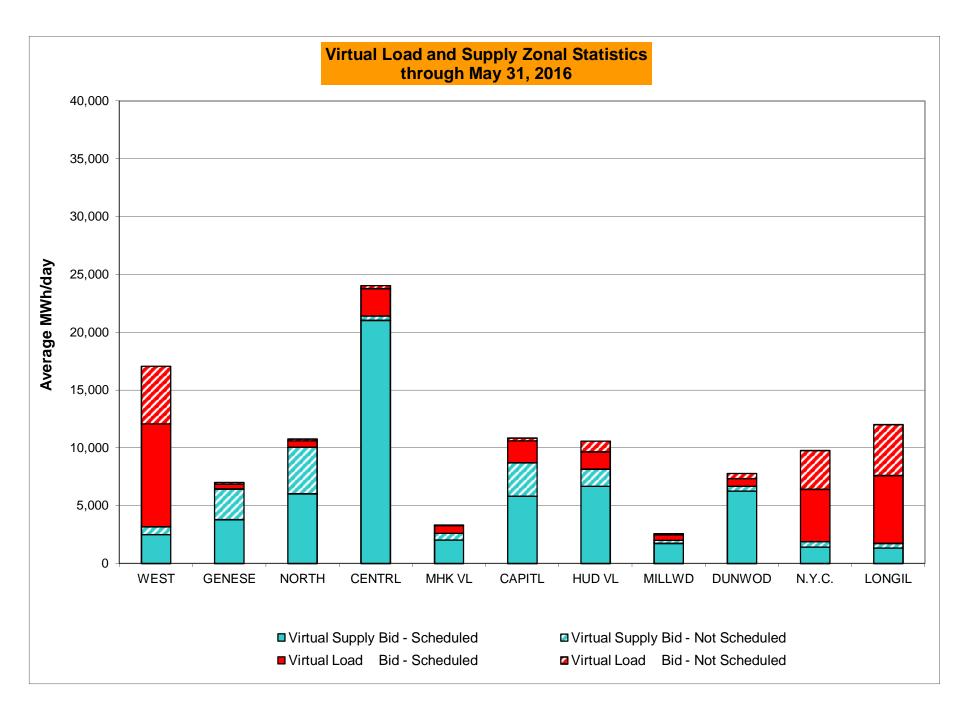

| 2<br>720<br>0.28%<br>0.23%<br>6<br>8,731<br>0.07%<br>0.07%<br>5<br>720<br>0.69%<br>1.27% | 0<br>744<br>0.00%<br>0.20%<br>0<br>9,025<br>0.00%<br>0.06%<br>0<br>744<br>0.00%<br>1.08% | 2<br>744<br>0.27%<br>0.21%<br>5<br>8,987<br>0.06%<br>0.06%<br>9<br>744<br>1.21%<br>1.10% | 1<br>720<br>0.14%<br>0.20%<br>1<br>8,728<br>0.01%<br>0.05%<br>2<br>720<br>0.28%<br>1.01% | 2<br>744<br>0.27%<br>0.21%<br>7<br>9,008<br>0.08%<br>0.06%<br>13<br>744<br>1.75%<br>1.08% | 3<br>721<br>0.42%<br>0.22%<br>4<br>8,743<br>0.05%<br>0.06%<br>21<br>721<br>2.91%<br>1.25%                 | 0<br>744<br>0.00%<br>0.21%<br>0<br>8,975<br>0.00%<br>0.05%<br>7<br>744<br>0.94%<br>1.22%                 |

<sup>\*</sup> Calendar days from reservation date.





<sup>\*</sup> Calendar days from reservation date.





|        |                  |           |                  |           | Virtual L        | oad and   | Supp             | ly Zonal  | Statistic        | s (Avera   | ge MWh/da        | y) - 2016 |                  |           |                  |            |                  |
|--------|------------------|-----------|------------------|-----------|------------------|-----------|------------------|-----------|------------------|------------|------------------|-----------|------------------|-----------|------------------|------------|------------------|
|        |                  | Virtual L | oad Bid          | Virtual S | upply Bid        |           |                  | Virtual L | oad Bid          | Virtual Su | ıpply Bid        |           |                  | Virtual I | Load Bid