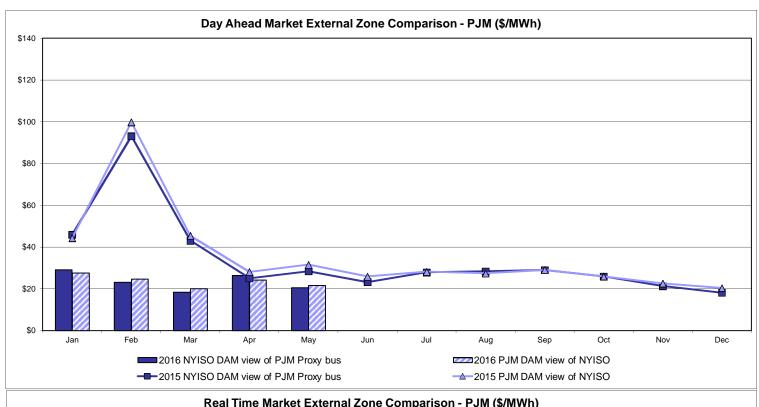

ation  RTC LBMP Unweighted Price * Standard Deviation                 | Zone O  14.51 5.83                    | QUEBEC<br>(Wheel)<br>Zone M<br>11.49<br>5.25<br>7.94          | QUEBEC (Import/Export)  Zone M  11.49 5.25             | <b>Zone P</b> 20.56 6.66       | <b>Zone N</b> 21.46 6.43        | SOUND<br>CABLE<br>Controllable<br>Line<br>24.49<br>8.08                   | NORWALK<br>Controllable<br>Line<br>23.55<br>6.38                   | Controllable<br>Line<br>24.24<br>7.54 | 23.20<br>6.38                         | 23.44<br>6.79                         | 11.81<br>5.43                         |

Market Mitigation and Analysis Prepared: 6/6/2016 9:28 AM

<sup>\*</sup> Straight LBMP averages

















## **External Comparison ISO-New England**





### **External Comparison PJM**





#### **External Comparison Ontario IESO**





Notes: Exchange factor used for May 2016 was 0.7731 to US

HOEP: Hourly Ontario Energy Price Pre-Dispatch: Projected Energy Price

## External Controllable Line: Cross Sound Cable (New England)





#### Note:

ISO-NE Forecast is an advisory posting @ 18:00 day before.

The DAM and R/T prices at the Shorham 13899 interface are used for ISO-NE.

The DAM and R/T prices at the CSC interface are used for NYISO.

## **External Controllable Line: Northport - Norwalk (New England)**





#### Note:

ISO-NE Forecast is an advisory posting @ 18:00 day before.

The DAM and R/T prices at the Northport 138 interface are used for ISO-NE.

The DAM and R/T prices at the 1385 interface are used for NYISO.

## **External Controllable Line: Neptune (PJM)**