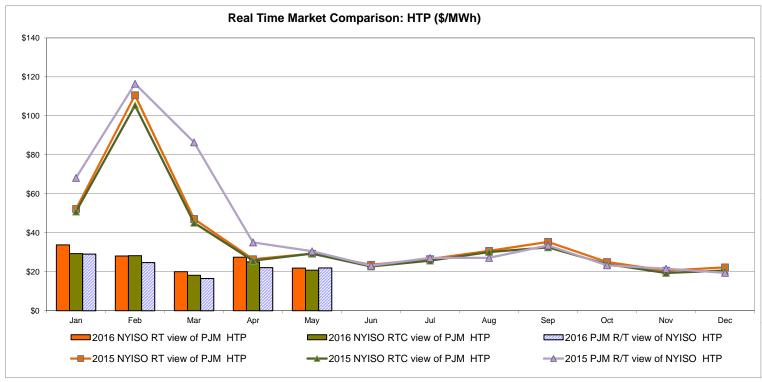

ble Line: Cross Sound Cable (New England)





#### Note:

ISO-NE Forecast is an advisory posting @ 18:00 day before.

The DAM and R/T prices at the Shorham 13899 interface are used for ISO-NE.

The DAM and R/T prices at the CSC interface are used for NYISO.

## **External Controllable Line: Northport - Norwalk (New England)**





#### Note:

ISO-NE Forecast is an advisory posting @ 18:00 day before.

The DAM and R/T prices at the Northport 138 interface are used for ISO-NE.

The DAM and R/T prices at the 1385 interface are used for NYISO.

## **External Controllable Line: Neptune (PJM)**





## **External Comparison Hydro-Quebec**





Note:

Hydro-Quebec Prices are unavailable.

## **External Controllable Line: Linden VFT (PJM)**





## **External Controllable Line: Hudson (PJM)**





#### **NYISO Real Time Price Correction Statistics**

| 2016<br>Hour Corrections                                                                                                                                                                                                                                                                                                                                                                                                                          |                                                                                                                                                                                                    | <u>January</u>                                                                                            | <