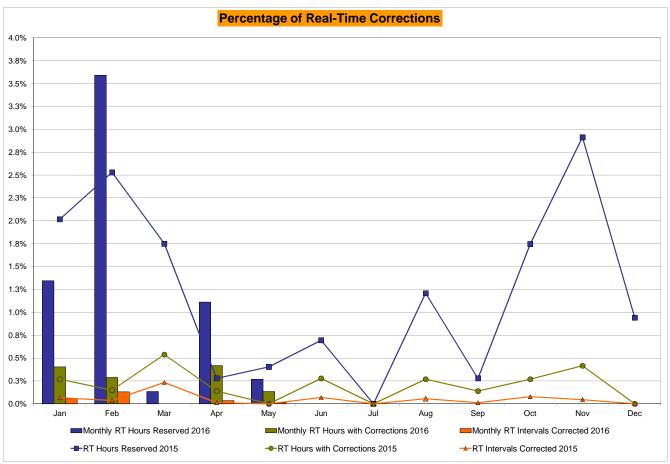

<br>9,032<br>0.00%<br>0.07%<br>3<br>744<br>0.40%<br>1.38%                 | 2<br>720<br>0.28%<br>0.23%<br>6<br>8,731<br>0.07%<br>0.07%<br>5<br>720<br>0.69%<br>1.27% | 0<br>744<br>0.00%<br>0.20%<br>0<br>9,025<br>0.00%<br>0.06%<br>0<br>744<br>0.00%<br>1.08% | 2<br>744<br>0.27%<br>0.21%<br>5<br>8,987<br>0.06%<br>0.06%<br>9<br>744<br>1.21%<br>1.10% | 1<br>720<br>0.14%<br>0.20%<br>1<br>8,728<br>0.01%<br>0.05%<br>2<br>720<br>0.28%<br>1.01% | 2<br>744<br>0.27%<br>0.21%<br>7<br>9,008<br>0.08%<br>0.06%<br>13<br>744<br>1.75%<br>1.08% | 3<br>721<br>0.42%<br>0.22%<br>4<br>8,743<br>0.05%<br>0.06%<br>21<br>721<br>2.91%<br>1.25%                 | 0<br>744<br>0.00%<br>0.21%<br>0<br>8,975<br>0.00%<br>0.05%<br>7<br>744<br>0.94%<br>1.22%                 |

<sup>\*</sup> Calendar days from reservation date.





<sup>\*</sup> Calendar days from reservation date.





|        |                  |           |                  |           | Virtual L        | oad and   | Supp             | ly Zonal  | Statistic        | s (Avera   | ge MWh/da        | y) - 2016 |                  |           |                  |            |                  |
|--------|------------------|-----------|------------------|-----------|------------------|-----------|------------------|-----------|------------------|------------|------------------|-----------|------------------|-----------|------------------|------------|------------------|
|        |                  | Virtual L | oad Bid          | Virtual S | upply Bid        |           |                  | Virtual L | oad Bid          | Virtual Su | ıpply Bid