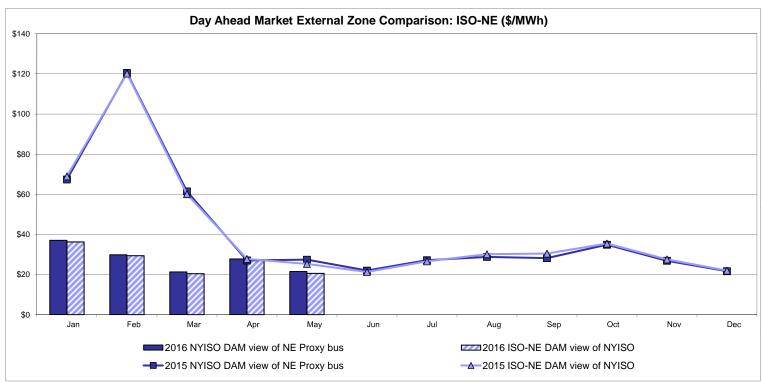

|
| Unweighted Price * Standard Deviation  RTC LBMP Unweighted Price * Standard Deviation                 | Zone O  14.51 5.83                    | QUEBEC<br>(Wheel)<br>Zone M<br>11.49<br>5.25<br>7.94          | QUEBEC (Import/Export)  Zone M  11.49 5.25             | <b>Zone P</b> 20.56 6.66       | <b>Zone N</b> 21.46 6.43        | SOUND<br>CABLE<br>Controllable<br>Line<br>24.49<br>8.08                   | NORWALK<br>Controllable<br>Line<br>23.55<br>6.38                   | Controllable<br>Line<br>24.24<br>7.54 | 23.20<br>6.38                         | 23.44<br>6.79                         | 11.81<br>5.43                         |

Market Mitigation and Analysis Prepared: 6/6/2016 9:28 AM

<sup>\*</sup> Straight LBMP averages

















## **External Comparison ISO-New England**





### **External Comparison PJM**





#### **External Comparison Ontario IESO**





Notes: Exchange factor used for May 2016 was 0.7731 to US

HOEP: Hourly Ontario Energy Price Pre-Dispatch: Projected Energy Price

## External Controllable Line: Cross Sound Cable (New England)





#### Note:

ISO-NE Forecast is an advisory posting @ 18:00 day before.

The DAM and R/T prices at the Shorham 13899 interface are used for ISO-NE.

The DAM and R/T prices at the CSC interface are used for NYISO.

## **External Controllable Line: Northport - Norwalk (New England)**





#### Note:

ISO-NE Forecast is an advisory posting @ 18:00 day before.

The DAM and R/T prices at the Northport 138 interface are used for ISO-NE.

The DAM and R/T prices at the 1385 interface are used for NYISO.

## **Externa